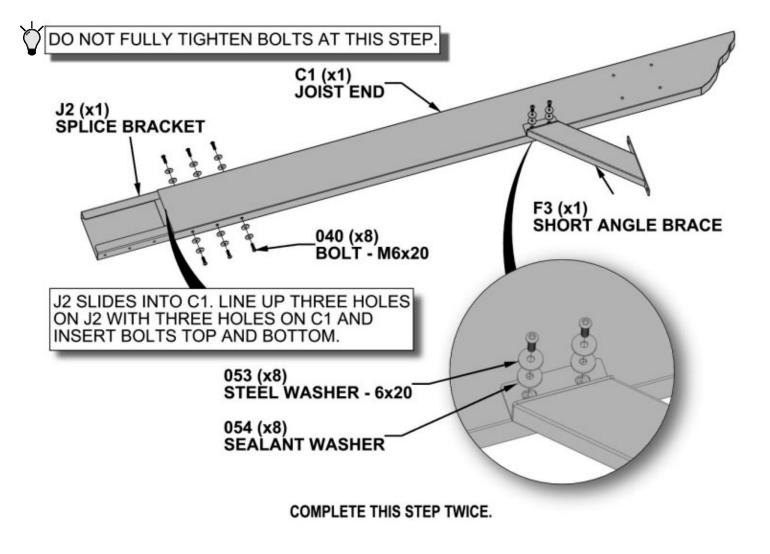

f panels before installing each piece. Place roofing materials on a nonabrasive, flat surface before and after assembly as it could bend, dent or scratch





## Metal Components (Not to Scale)







### **Hardware Components**



H101040 HEX PAN HEAD (186) M6x1x20



H101053 STEEL WASHER (250) 6x20





H101041 | HEX PAN HEAD (42) M6x1x40



H101042 (26) HEX PAN HEAD M6x1x100





H101043 | HEX SOCKET SCREW (34) | M6x1x20 H101052 (2) ALLEN BIT #4





### Accessory Components (Not to Scale)



G1 POST FOOT PLATE - A4M01278 2 1/8"x8 3/8"x8 3/8" (54x213x213)



G2 (4) POST FOOT - A4M01279 2 5/8"x9 7/8"x9 7/8" (68x250x250)



G3 FOOT PLASTIC PLATE - A6P00464 (4) 3/8"x8 1/8"x8 1/8" (11x207x207)



H1 HOLE COVER - A4M01352



H2 (10) 2-WAY SQUARE PLUG- A6P00465 3/4"x1 5/8"x2" (20x40x52)











COMPLETE THIS STEP TWICE.



REPEAT THIS STEP FOR OTHER UPRIGHT ASSEMBLY.





SLIDE A POST FOOT ONTO EACH POST THEN BOLT ON POST FOOT PLATES TO EACH POST. VERTICAL TAB ON POST FOOT PLATE LINES UP WITH HOLES ON SIDE OF POST.



REPEAT THIS STEP FOR OTHER UPRIGHT ASSEMBLY.





REPEAT THIS STEP FOR OTHER JOIST ASSEMBLY.



REPEAT THIS STEP FOR OTHER JOIST ASSEMBLY.



NOTE: A THIRD PERSON IS HELPFUL FOR THIS STEP.







COMPLETE THIS STEP FOUR TIMES.



COMPLETE THIS STEP FOUR TIMES.





COMPLETE THIS STEP EIGHT TIMES.





040 (x4)

BOLT - M6x20

054 (x4) SEALANT WASHER

STEEL WASHER - 6x20

053 (x4)





## **STEP 15**





**H2** (10) **2-WAY SQUARE PLUG- A6P00465** 3/4"x1 5/8"x2" (20x40x52)



SLIDE A 2-WAY SQUARE PLUG INTO THE END OF PURLIN.



2-WAY SQUARE PLUG INTO THE END OF