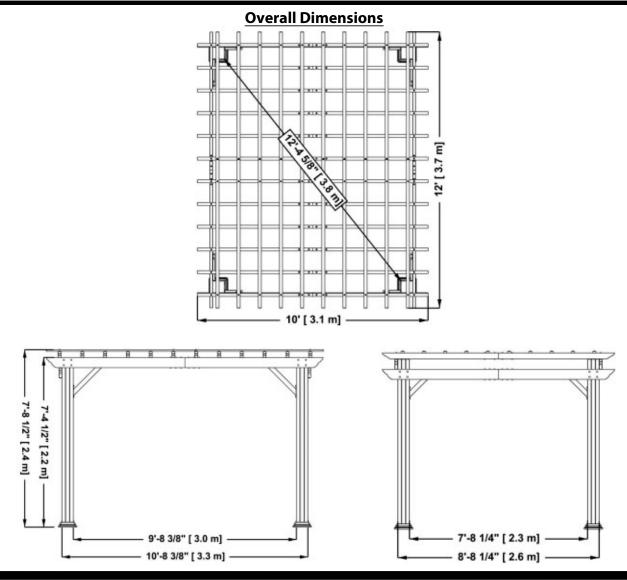

round utilities and overhead electrical lines

## Post mounts are provided with your structure which allows you to permanently install your structure to a pre-existing or new wood or concrete surface.

- The hardware to attach the post mounts to the structure is included.
- The hardware to mount the structure permanently to a concrete surface is NOT included.
- The hardware to mount the structure permanently to a wood deck is NOT included and will need to be purchased separately. You must ensure there is ample structural support under the deck before permanently attaching.

#### Metal Roof Assembly

Remove plastic covering from metal roof panels before installing each piece. Place roofing materials on a nonabrasive, flat surface before and after assembly as it could bend, dent or scratch





## Metal Components (Not to Scale)







### **Hardware Components**



H101040 HEX PAN HEAD (186) M6x1x20



H101053 STEEL WASHER (250) 6x20





H101041 | HEX PAN HEAD (42) M6x1x40



H101042 (26) HEX PAN HEAD M6x1x100





H101043 | HEX SOCKET SCREW (34) | M6x1x20 H101052 (2) ALLEN BIT #4





### Accessory Components (Not to Scale)



G1 POST FOOT PLATE - A4M01278 2 1/8"x8 3/8"x8 3/8" (54x213x213)



G2 (4) POST FOOT - A4M01279 2 5/8"x9 7/8"x9 7/8" (68x250x250)



G3 FOOT PLASTIC PLATE - A6P00464 (4) 3/8"x8 1/8"x8 1/8" (11x207x207)



H1 HOLE COVER - A4M01352



H2 (10) 2-WAY SQUARE PLUG- A6P00465 3/4"x1 5/8"x2" (20x40x52)











COMPLETE THIS STEP TWICE.



REPEAT THIS STEP FOR OTHER UPRIGHT ASSEMBLY.





SLIDE A POST FOOT ONTO EACH POST THEN BOLT ON POST FOOT PLATES TO EACH