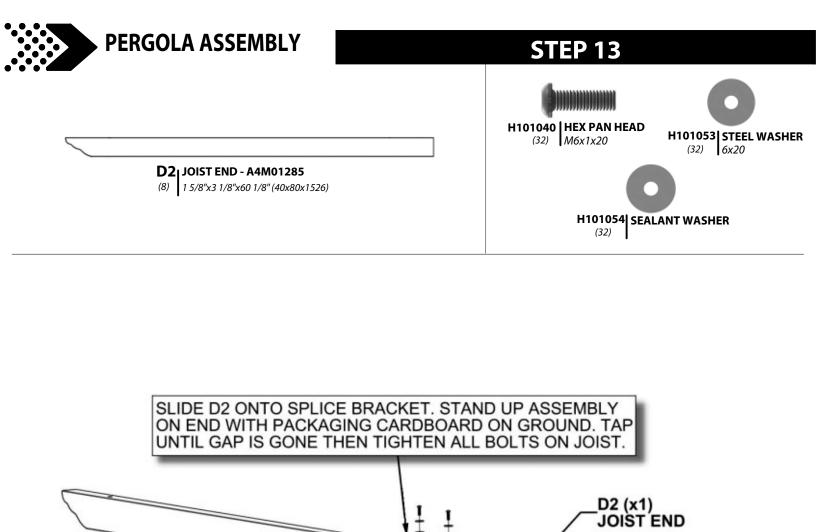

REPEAT THIS STEP FOR OTHER UPRIGHT ASSEMBLY.

REPEAT THIS STEP FOR OTHER JOIST ASSEMBLY.

REPEAT THIS STEP FOR OTHER JOIST ASSEMBLY.

NOTE: A THIRD PERSON IS HELPFUL FOR THIS STEP.

COMPLETE THIS STEP FOUR TIMES.

COMPLETE THIS STEP FOUR TIMES.

COMPLETE THIS STEP EIGHT TIMES.

040 (x4)

BOLT - M6x20

054 (x4) SEALANT WASHER

STEEL WASHER - 6x20

053 (x4)