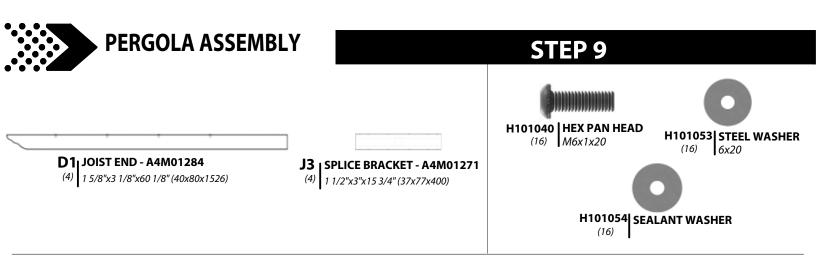

REPEAT THIS STEP FOR OTHER UPRIGHT ASSEMBLY.

REPEAT THIS STEP FOR OTHER JOIST ASSEMBLY.

REPEAT THIS STEP FOR OTHER JOIST ASSEMBLY.

NOTE: A THIRD PERSON IS HELPFUL FOR THIS STEP.

COMPLETE THIS STEP FOUR TIMES.

COMPLETE THIS STEP FOUR TIMES.

COMPLETE THIS STEP EIGHT TIMES.

040 (x4)

BOLT - M6x20

054 (x4) SEALANT WASHER

STEEL WASHER - 6x20

053 (x4)