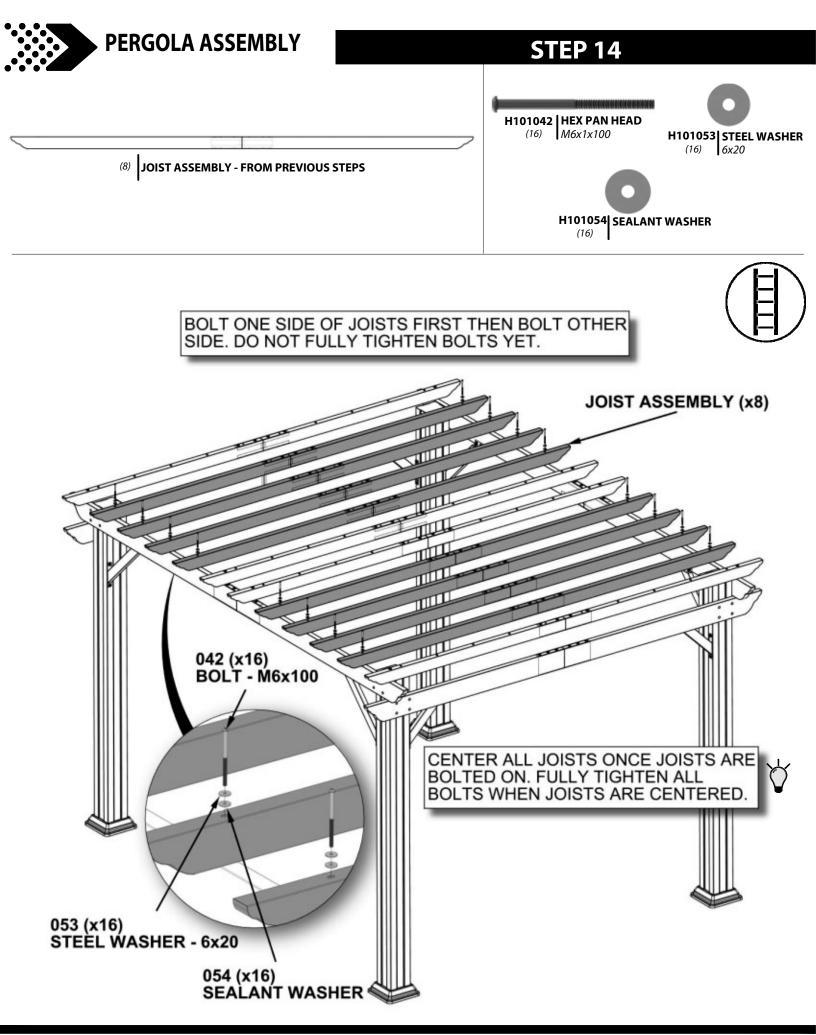

REPEAT THIS STEP FOR OTHER UPRIGHT ASSEMBLY.

REPEAT THIS STEP FOR OTHER JOIST ASSEMBLY.

REPEAT THIS STEP FOR OTHER JOIST ASSEMBLY.

NOTE: A THIRD PERSON IS HELPFUL FOR THIS STEP.

COMPLETE THIS STEP FOUR TIMES.