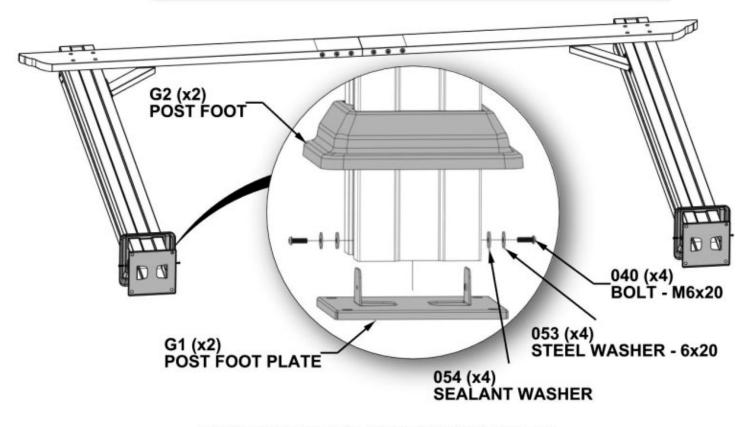

H1 HOLE COVER - A4M01352

H2 (10) 2-WAY SQUARE PLUG- A6P00465 3/4"x1 5/8"x2" (20x40x52)

COMPLETE THIS STEP TWICE.

REPEAT THIS STEP FOR OTHER UPRIGHT ASSEMBLY.

SLIDE A POST FOOT ONTO EACH POST THEN BOLT ON POST FOOT PLATES TO EACH POST. VERTICAL TAB ON POST FOOT PLATE LINES UP WITH HOLES ON SIDE OF POST.

COMPLETE THIS STEP FOUR TIMES.

COMPLETE THIS STEP EIGHT TIMES.

040 (x4)

BOLT - M6x20

054 (x4) SEALANT WASHER

STEEL WASHER - 6x20

053 (x4)