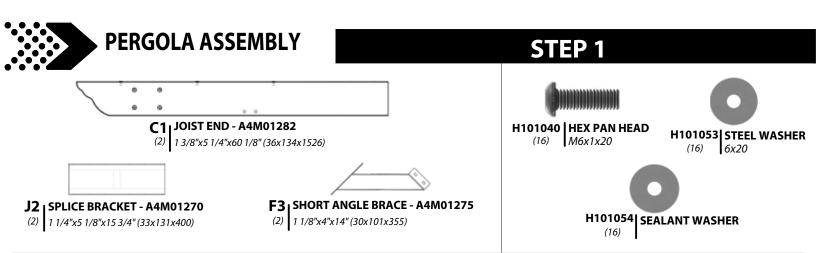

oof panels before installing each piece. Place roofing materials on a nonabrasive, flat surface before and after assembly as it could bend, dent or scratch





## Metal Components (Not to Scale)







### **Hardware Components**



H101040 HEX PAN HEAD (186) M6x1x20



H101053 STEEL WASHER (250) 6x20





H101041 | HEX PAN HEAD (42) M6x1x40



H101042 (26) HEX PAN HEAD M6x1x100





H101043 | HEX SOCKET SCREW (34) | M6x1x20 H101052 (2) ALLEN BIT #4





### Accessory Components (Not to Scale)



G1 POST FOOT PLATE - A4M01278 2 1/8"x8 3/8"x8 3/8" (54x213x213)



G2 (4) POST FOOT - A4M01279 2 5/8"x9 7/8"x9 7/8" (68x250x250)



G3 FOOT PLASTIC PLATE - A6P00464 (4) 3/8"x8 1/8"x8 1/8" (11x207x207)



H1 HOLE COVER - A4M01352



H2 (10) 2-WAY SQUARE PLUG- A6P00465 3/4"x1 5/8"x2" (20x40x52)











COMPLETE THIS STEP TWICE.



REPEAT THIS STEP FOR OTHER UPRIGHT ASSEMBLY.





SLIDE A POST FOOT ONTO EACH POST THEN BOLT ON POST FOOT PLATES TO EACH POST. VERTICAL TAB ON POST FOOT PLATE LINES UP WITH HOLES ON SIDE OF POST.



REPEAT THIS STEP FOR OTHER UPRIGHT ASSEMBLY.





REPEAT THIS STEP FOR OTHER JOIST ASSEMBLY.



REPEAT THIS STEP FOR OTHER JOIST ASSEMBLY.



NOTE: A THIRD PERSON IS HELPFUL FOR THIS STEP.







COMPLETE THIS STEP FOUR TIMES.



COMPLETE THIS STEP FOUR TIMES.





COMPLETE THIS STEP EIGHT TIMES.





040 (x4)

BOLT - M6x20

054 (x4) SEALANT WASHER

STEEL WASHER - 6x20

053 (x4)





## **STEP 15**





**H2** (10) **2-WAY SQUARE PLUG- A6P00465** 3/4"x1 5/8"x2" (20x40x52)



SLIDE A 2-WAY SQUARE PLUG INTO THE END OF PURLIN.



2-WAY SQUARE PLUG INTO THE END