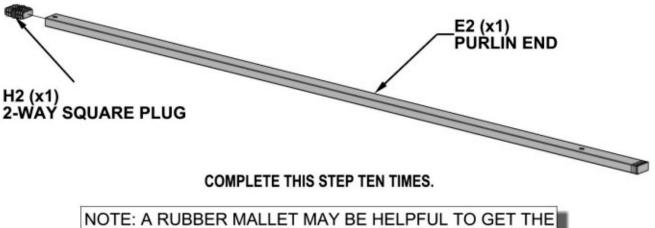

## **STEP 15**

**H2** (10) **2-WAY SQUARE PLUG- A6P00465** 3/4"x1 5/8"x2" (20x40x52)

SLIDE A 2-WAY SQUARE PLUG INTO THE END OF PURLIN.

2-WAY SQUARE PLUG INTO THE END OF THE PURLIN.

H1 (32) HOLE COVER - A4M01352