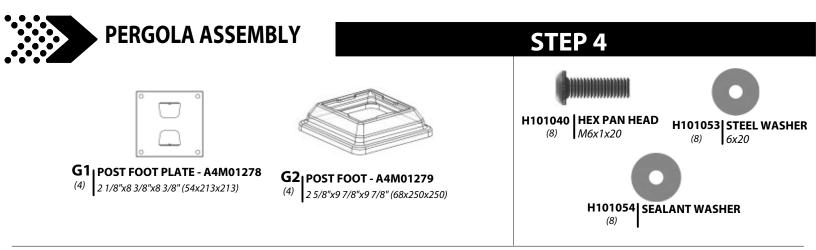

### Accessory Components (Not to Scale)

G1 POST FOOT PLATE - A4M01278 2 1/8"x8 3/8"x8 3/8" (54x213x213)

G2 (4) POST FOOT - A4M01279 2 5/8"x9 7/8"x9 7/8" (68x250x250)

G3 FOOT PLASTIC PLATE - A6P00464 (4) 3/8"x8 1/8"x8 1/8" (11x207x207)

H1 HOLE COVER - A4M01352

H2 (10) 2-WAY SQUARE PLUG- A6P00465 3/4"x1 5/8"x2" (20x40x52)

COMPLETE THIS STEP TWICE.

REPEAT THIS STEP FOR OTHER UPRIGHT ASSEMBLY.

SLIDE A POST FOOT ONTO EACH POST THEN BOLT ON POST FOOT PLATES TO EACH POST. VERTICAL TAB ON POST FOOT PLATE LINES UP WITH HOLES ON SIDE OF POST.