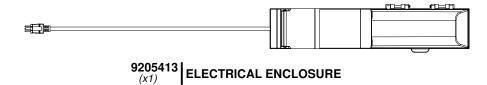

FOR ELECTRICAL ENCLOSURE INSTALLATION REFER TO ASSEMBLY INSTRUCTIONS THAT COMES PACKAGED WITH THE ELECTRICAL ENCLOSURE KIT. INSTALL ON ANY POST THAT IS DESIRED. FOLLOW DIRECTIONS FOR PROPER INSTALLATION.