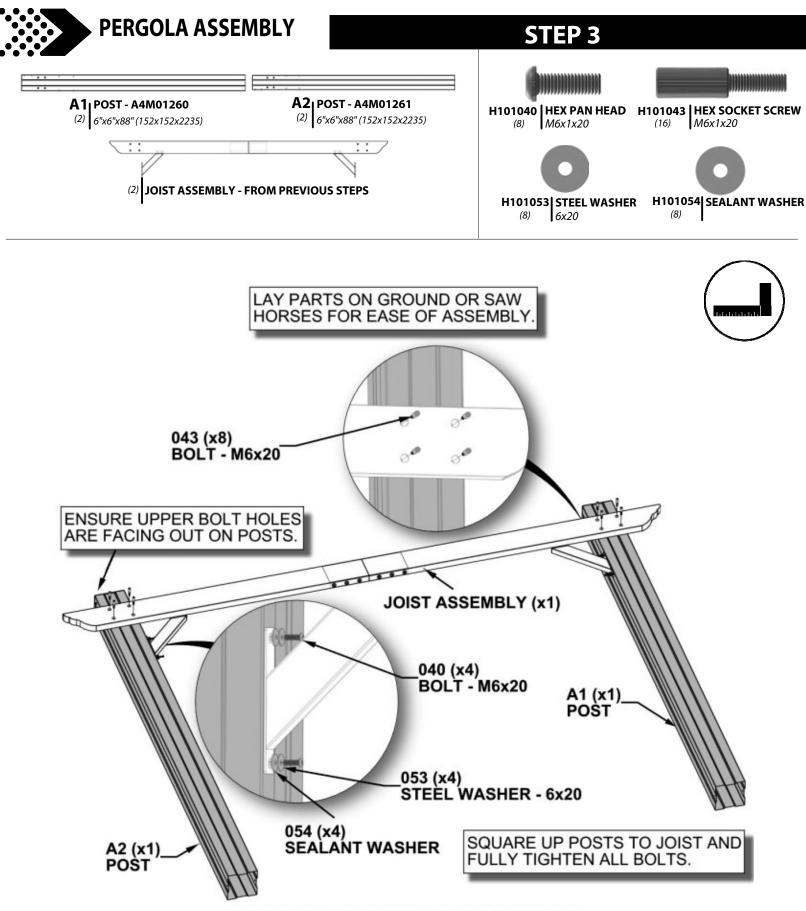

H1 HOLE COVER - A4M01352

H2 (10) 2-WAY SQUARE PLUG- A6P00465 3/4"x1 5/8"x2" (20x40x52)

COMPLETE THIS STEP TWICE.

REPEAT THIS STEP FOR OTHER UPRIGHT ASSEMBLY.

SLIDE A POST FOOT ONTO EACH POST THEN BOLT ON POST FOOT PLATES TO EACH POST. VERTICAL TAB ON POST FOOT PLATE LINES UP WITH HOLES ON SIDE OF POST.

REPEAT THIS STEP FOR OTHER UPRIGHT ASSEMBLY.

REPEAT THIS STEP FOR OTHER JOIST ASSEMBLY.

REPEAT THIS STEP FOR OTHER JOIST ASSEMBLY.

NOTE: A THIRD PERSON IS HELPFUL FOR THIS STEP.

COMPLETE THIS STEP FOUR TIMES.

COMPLETE THIS STEP FOUR TIMES.

COMPLETE THIS STEP EIGHT TIMES.

040 (x4)

BOLT - M6x20

054 (x4) SEALANT WASHER

STEEL WASHER - 6x20

053 (x4)