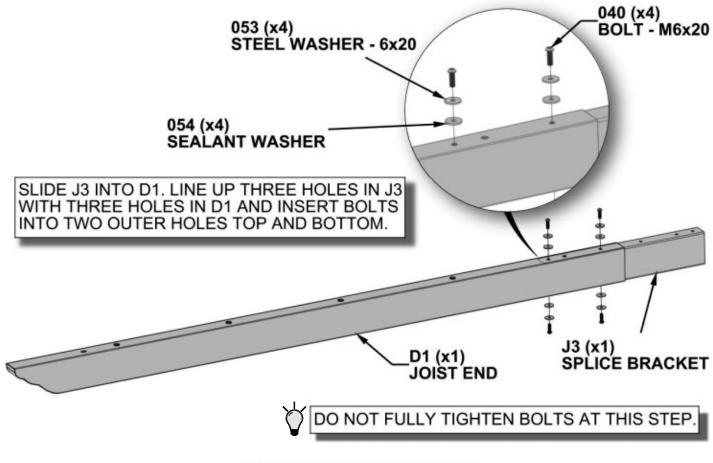

REPEAT THIS STEP FOR OTHER UPRIGHT ASSEMBLY.

REPEAT THIS STEP FOR OTHER JOIST ASSEMBLY.

REPEAT THIS STEP FOR OTHER JOIST ASSEMBLY.

NOTE: A THIRD PERSON IS HELPFUL FOR THIS STEP.

COMPLETE THIS STEP FOUR TIMES.

COMPLETE THIS STEP FOUR TIMES.

COMPLETE THIS STEP EIGHT TIMES.

040 (x4)

BOLT - M6x20

054 (x4) SEALANT WASHER

STEEL WASHER - 6x20

053 (x4)