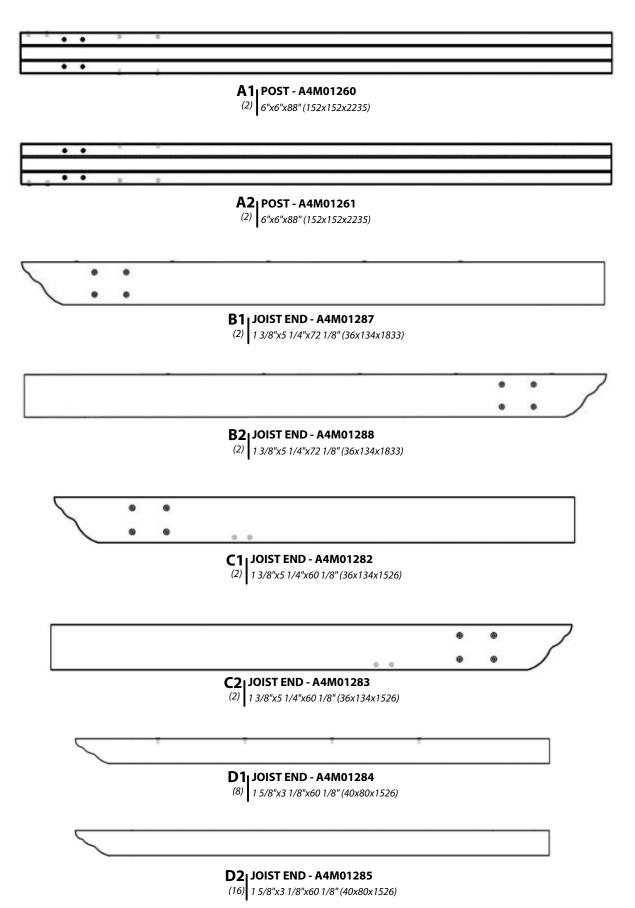

lines

## Post mounts are provided with your structure which allows you to permanently install your structure to a pre-existing or new wood or concrete surface.

- The hardware to attach the post mounts to the structure is included.
- The hardware to mount the structure permanently to a concrete surface is NOT included.
- The hardware to mount the structure permanently to a wood deck is NOT included and will need to be purchased separately. You must ensure there is ample structural support under the deck before permanently attaching.

#### Metal Roof Assembly

Remove plastic covering from metal roof panels before installing each piece. Place roofing materials on a nonabrasive, flat surface before and after assembly as it could bend, dent or scratch





## Metal Components (Not to Scale)







### **Hardware Components**



H101040 HEX PAN HEAD (186) M6x1x20



H101053 STEEL WASHER (250) 6x20





H101041 | HEX PAN HEAD (42) M6x1x40



H101042 (26) HEX PAN HEAD M6x1x100





H101043 | HEX SOCKET SCREW (34) | M6x1x20 H101052 (2) ALLEN BIT #4





### Accessory Components (Not to Scale)



G1 POST FOOT PLATE - A4M01278 2 1/8"x8 3/8"x8 3/8" (54x213x213)



G2 (4) POST FOOT - A4M01279 2 5/8"x9 7/8"x9 7/8" (68x250x250)



G3 FOOT PLASTIC PLATE - A6P00464 (4) 3/8"x8 1/8"x8 1/8" (11x207x207)



H1 HOLE COVER - A4M01352



H2 (10) 2-WAY SQUARE PLUG- A6P00465 3/4"x1 5/8"x2" (20x40x52)











COMPLETE THIS STEP TWICE.



REPEAT THIS STEP FOR OTHER UPRIGHT ASSEMBLY.





SLIDE A POST FOOT ONTO EACH POST THEN BOLT ON POST FOOT PLATES TO EACH POST. VERTICAL TAB ON POST FOOT PLATE L