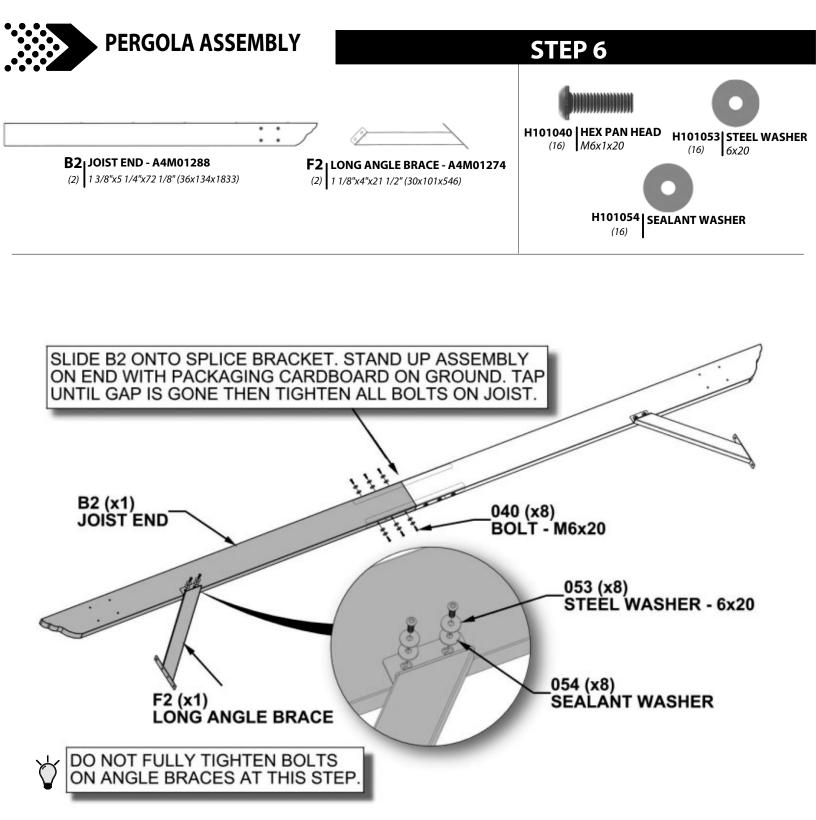

REPEAT THIS STEP FOR OTHER UPRIGHT ASSEMBLY.

REPEAT THIS STEP FOR OTHER JOIST ASSEMBLY.

REPEAT THIS STEP FOR OTHER JOIST ASSEMBLY.

NOTE: A THIRD PERSON IS HELPFUL FOR THIS STEP.

COMPLETE THIS STEP FOUR TIMES.

COMPLETE THIS STEP FOUR TIMES.

COMPLETE THIS STEP EIGHT TIMES.

040 (x4)

BOLT - M6x20

054 (x4) SEALANT WASHER

STEEL WASHER - 6x20

053 (x4)