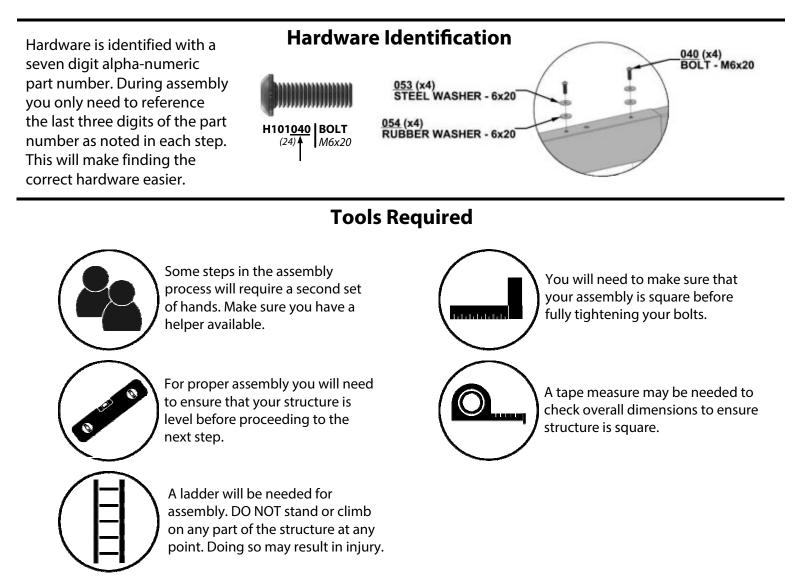

### **Hardware Components**

H101040 HEX PAN HEAD (186) M6x1x20

H101053 STEEL WASHER (250) 6x20

H101041 | HEX PAN HEAD (42) M6x1x40

H101042 (26) HEX PAN HEAD M6x1x100

H101043 | HEX SOCKET SCREW (34) | M6x1x20 H101052 (2) ALLEN BIT #4