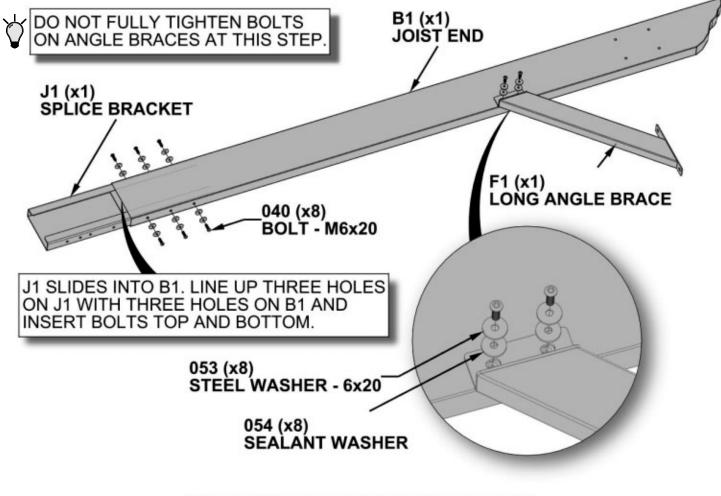

REPEAT THIS STEP FOR OTHER UPRIGHT ASSEMBLY.

REPEAT THIS STEP FOR OTHER JOIST ASSEMBLY.

REPEAT THIS STEP FOR OTHER JOIST ASSEMBLY.

NOTE: A THIRD PERSON IS HELPFUL FOR THIS STEP.

COMPLETE THIS STEP FOUR TIMES.

COMPLETE THIS STEP FOUR TIMES.

COMPLETE THIS STEP EIGHT TIMES.

040 (x4)

BOLT - M6x20

054 (x4) SEALANT WASHER

STEEL WASHER - 6x20

053 (x4)