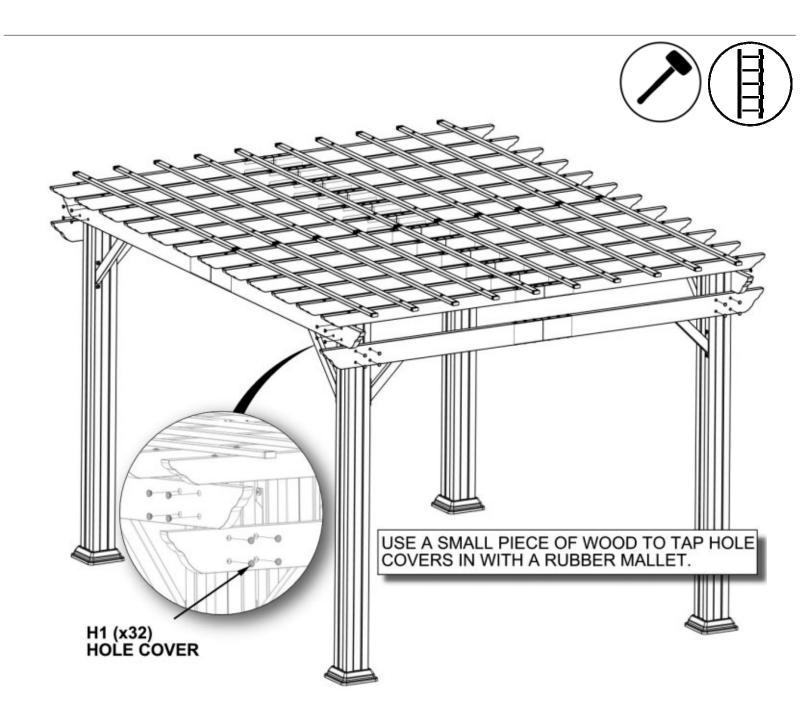

## **STEP 15**

**H2** (10) **2-WAY SQUARE PLUG- A6P00465** 3/4"x1 5/8"x2" (20x40x52)

SLIDE A 2-WAY SQUARE PLUG INTO THE END OF PURLIN.

2-WAY SQUARE PLUG INTO THE END OF THE PURLIN.

H1 (32) HOLE COVER - A4M01352