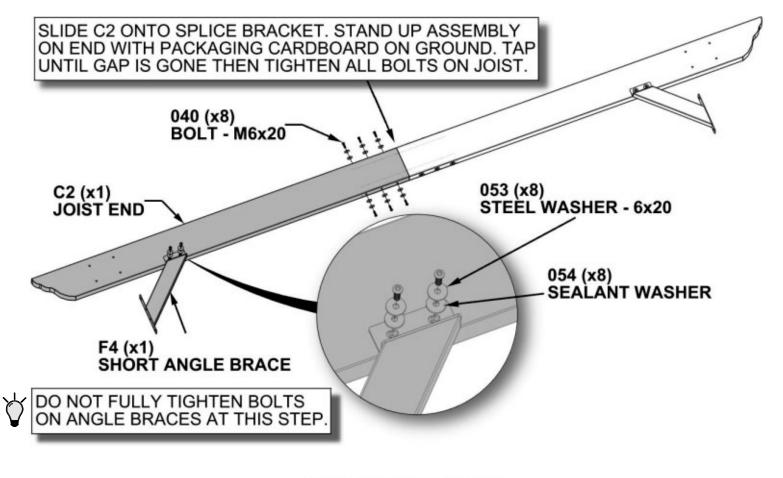

nels before installing each piece. Place roofing materials on a nonabrasive, flat surface before and after assembly as it could bend, dent or scratch





## Metal Components (Not to Scale)







### **Hardware Components**



H101040 HEX PAN HEAD (186) M6x1x20



H101053 STEEL WASHER (250) 6x20





H101041 | HEX PAN HEAD (42) M6x1x40



H101042 (26) HEX PAN HEAD M6x1x100





H101043 | HEX SOCKET SCREW (34) | M6x1x20 H101052 (2) ALLEN BIT #4





### Accessory Components (Not to Scale)



G1 POST FOOT PLATE - A4M01278 2 1/8"x8 3/8"x8 3/8" (54x213x213)



G2 (4) POST FOOT - A4M01279 2 5/8"x9 7/8"x9 7/8" (68x250x250)



G3 FOOT PLASTIC PLATE - A6P00464 (4) 3/8"x8 1/8"x8 1/8" (11x207x207)



H1 HOLE COVER - A4M01352



H2 (10) 2-WAY SQUARE PLUG- A6P00465 3/4"x1 5/8"x2" (20x40x52)











COMPLETE THIS STEP TWICE.



REPEAT THIS STEP FOR OTHER UPRIGHT ASSEMBLY.





SLIDE A POST FOOT ONTO EACH POST THEN BOLT ON POST FOOT PLATES TO EACH POST. VERTICAL TAB ON POST FOOT PLATE LINES UP WITH HOLES ON SIDE OF POST.



REPEAT THIS STEP FOR OTHER UPRIGHT ASSEMBLY.





REPEAT THIS STEP FOR OTHER JOIST ASSEMBLY.



REPEAT THIS STEP FOR OTHER JOIST ASSEMBLY.



NOTE: A THIRD PERSON IS HELPFUL FOR THIS STEP.







COMPLETE THIS STEP FOUR TIMES.



COMPLETE THIS STEP FOUR TIMES.





COMPLETE THIS STEP EIGHT TIMES.





040 (x4)

BOLT - M6x20

054 (x4) SEALANT WASHER

STEEL WASHER - 6x20

053 (x4)





## **STEP 15**





**H2** (10) **2-WAY SQUARE PLUG- A6P00465** 3/4"x1 5/8"x2" (20x40x52)



SLIDE A 2-WAY SQUARE PLUG INTO THE END OF PURLIN.



2-WAY SQUARE PLUG INTO THE END OF THE