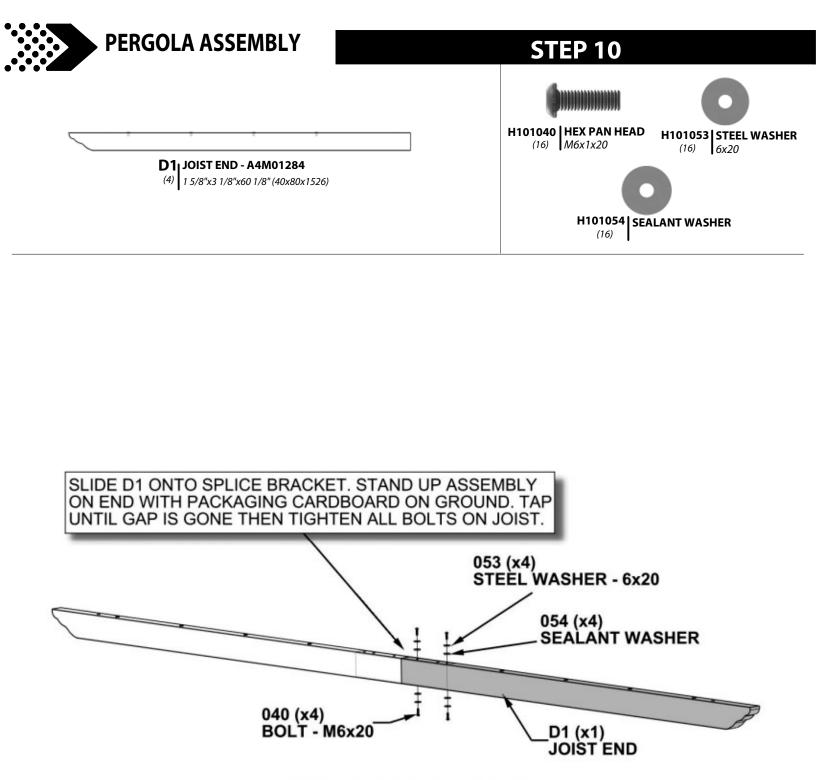

COMPLETE THIS STEP FOUR TIMES.

COMPLETE THIS STEP EIGHT TIMES.

040 (x4)

BOLT - M6x20

054 (x4) SEALANT WASHER

STEEL WASHER - 6x20

053 (x4)