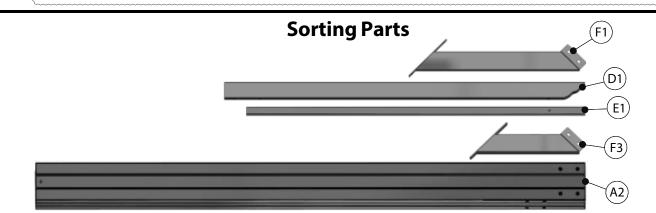

nd sharp edges twice monthly during usage season to be certain they are in place. Replace when necessary. It is especially important to do this at the beginning of each new season.
- For rusted areas on metallic members such as hinges, brackets, etc. sand and repaint, using a non lead-based paint meeting the requirements of Title 16 CRF Part 1303.
- Touch up paint is available through Backyard Discovery. Please have the product number tag available for reference for customer support. This insures the correct color will be provided.

#### **OWNERS SHALL BE RESPONSIBLE FOR MAINTAINING THE LEGIBILITY OF THE WARNING LABELS**



### ASSEMBLY TIP:

Keep and eye out for these boxes which will contain helpful pictures and information making the assembly process as quick and painless as possible.



When removing the parts from the boxes we recommend arranging them by part number before you begin assembly. This will allow for faster assembly and easily identify any parts that may be missing or damaged.



Owner's Manual

## It is critically important that you start with square and level footings, concrete pad or deck to attach your structure

- Pay close attention to the items needed for each step. Make sure you are using the correct hardware for each step. Using incorrect hardware may result in improper assembly
- Remember to double check for underground utilities and overhead electrical lines

## Post mounts are provided with your structure which allows you to permanently install your structure to a pre-existing or new wood or concrete surface.

- The hardware to attach the post m