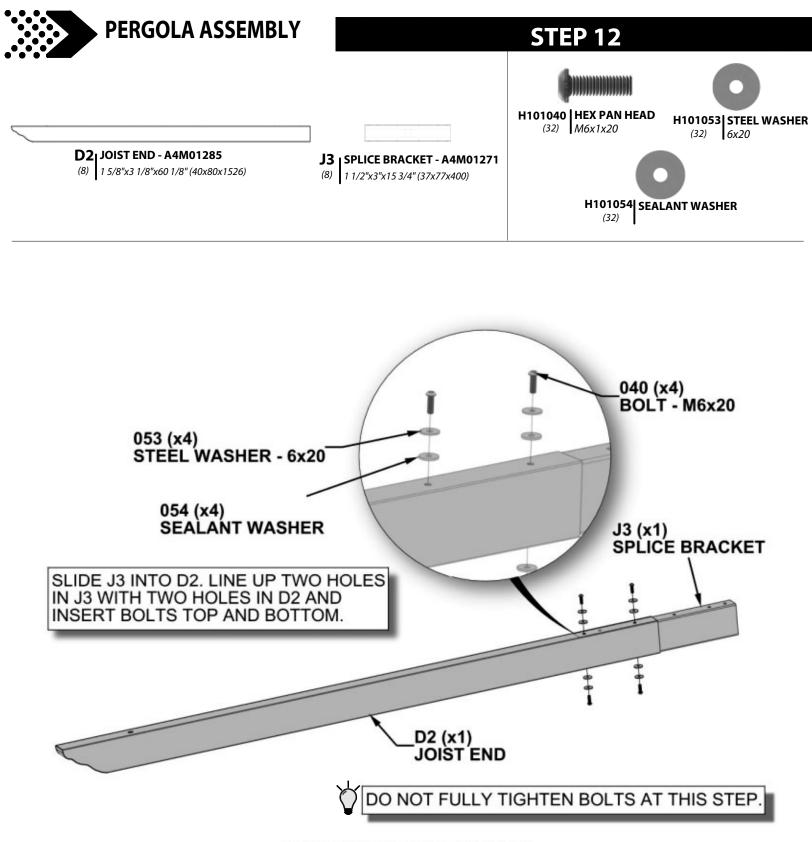

REPEAT THIS STEP FOR OTHER UPRIGHT ASSEMBLY.

REPEAT THIS STEP FOR OTHER JOIST ASSEMBLY.

REPEAT THIS STEP FOR OTHER JOIST ASSEMBLY.

NOTE: A THIRD PERSON IS HELPFUL FOR THIS STEP.

COMPLETE THIS STEP FOUR TIMES.

COMPLETE THIS STEP FOUR TIMES.

COMPLETE THIS STEP EIGHT TIMES.

040 (x4)

BOLT - M6x20

054 (x4) SEALANT WASHER

STEEL WASHER - 6x20

053 (x4)