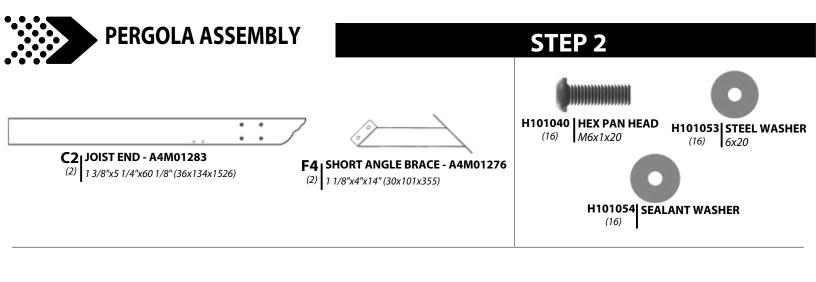

panels before installing each piece. Place roofing materials on a nonabrasive, flat surface before and after assembly as it could bend, dent or scratch





## Metal Components (Not to Scale)







### **Hardware Components**



H101040 HEX PAN HEAD (186) M6x1x20



H101053 STEEL WASHER (250) 6x20





H101041 | HEX PAN HEAD (42) M6x1x40



H101042 (26) HEX PAN HEAD M6x1x100





H101043 | HEX SOCKET SCREW (34) | M6x1x20 H101052 (2) ALLEN BIT #4





### Accessory Components (Not to Scale)



G1 POST FOOT PLATE - A4M01278 2 1/8"x8 3/8"x8 3/8" (54x213x213)



G2 (4) POST FOOT - A4M01279 2 5/8"x9 7/8"x9 7/8" (68x250x250)



G3 FOOT PLASTIC PLATE - A6P00464 (4) 3/8"x8 1/8"x8 1/8" (11x207x207)



H1 HOLE COVER - A4M01352



H2 (10) 2-WAY SQUARE PLUG- A6P00465 3/4"x1 5/8"x2" (20x40x52)











COMPLETE THIS STEP TWICE.



REPEAT THIS STEP FOR OTHER UPRIGHT ASSEMBLY.





SLIDE A POST FOOT ONTO EACH POST THEN BOLT ON POST FOOT PLATES TO EACH POST. VERTICAL TAB ON POST FOOT PLATE LINES UP WITH HOLES ON SIDE OF POST.



REPEAT THIS STEP FOR OTHER UPRIGHT ASSEMBLY.





REPEAT THIS STEP FOR OTHER JOIST ASSEMBLY.



REPEAT THIS STEP FOR OTHER JOIST ASSEMBLY.



NOTE: A THIRD PERSON IS HELPFUL FOR THIS STEP.







COMPLETE THIS STEP FOUR TIMES.



COMPLETE THIS STEP FOUR TIMES.





COMPLETE THIS STEP EIGHT TIMES.





040 (x4)

BOLT - M6x20

054 (x4) SEALANT WASHER

STEEL WASHER - 6x20

053 (x4)





## **STEP 15**





**H2** (10) **2-WAY SQUARE PLUG- A6P00465** 3/4"x1 5/8"x2" (20x40x52)



SLIDE A 2-WAY SQUARE PLUG INTO THE END OF PURLIN.



2-WAY SQUARE PLUG INTO THE END OF T