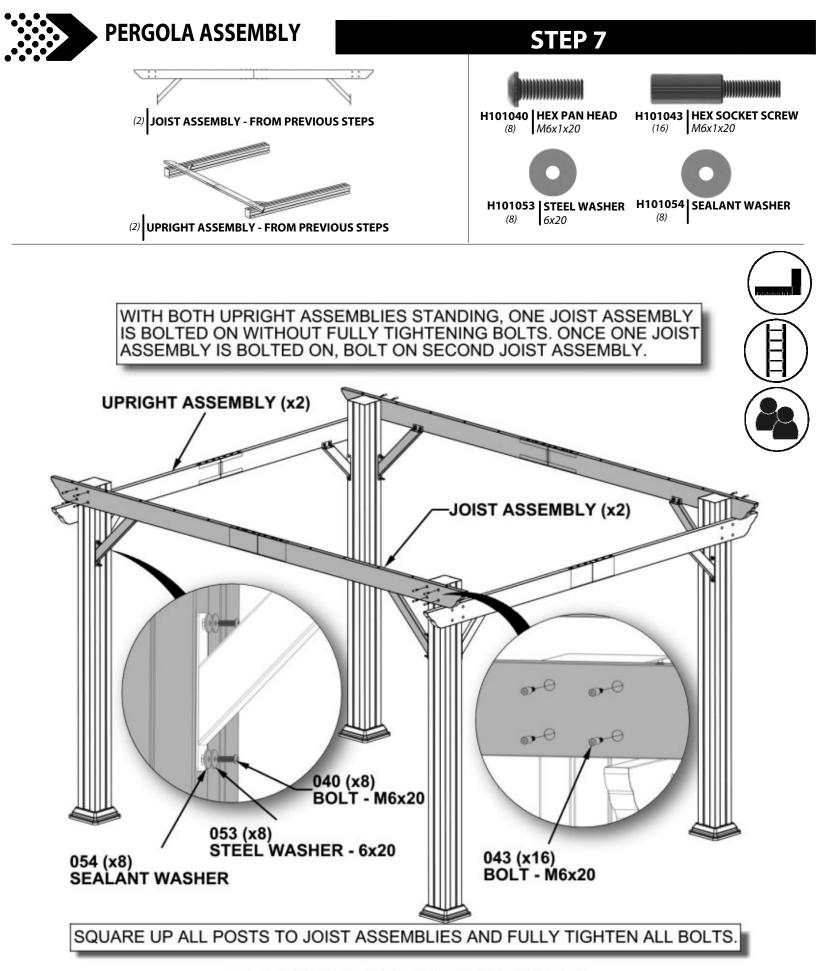

REPEAT THIS STEP FOR OTHER UPRIGHT ASSEMBLY.

REPEAT THIS STEP FOR OTHER JOIST ASSEMBLY.

REPEAT THIS STEP FOR OTHER JOIST ASSEMBLY.

NOTE: A THIRD PERSON IS HELPFUL FOR THIS STEP.

COMPLETE THIS STEP FOUR TIMES.

COMPLETE THIS STEP FOUR TIMES.

COMPLETE THIS STEP EIGHT TIMES.

040 (x4)

BOLT - M6x20

054 (x4) SEALANT WASHER

STEEL WASHER - 6x20

053 (x4)