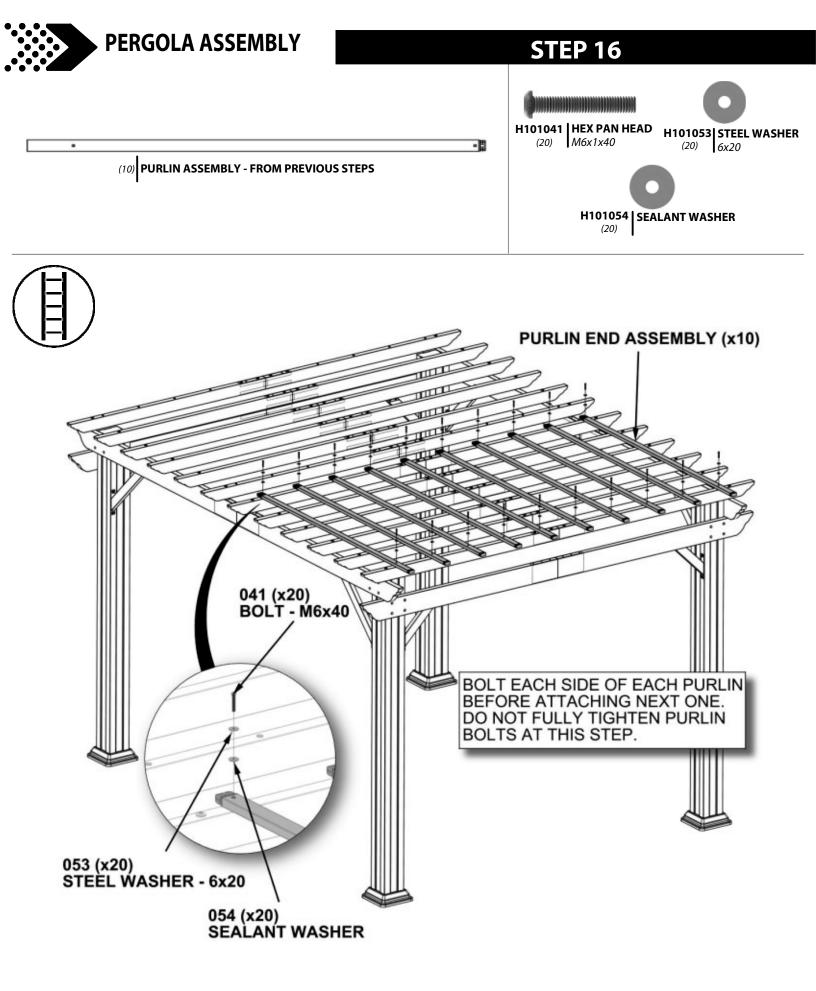

### **Hardware Components**

H101040 HEX PAN HEAD (186) M6x1x20

H101053 STEEL WASHER (250) 6x20

H101041 | HEX PAN HEAD (42) M6x1x40

H101042 (26) HEX PAN HEAD M6x1x100

H101043 | HEX SOCKET SCREW (34) | M6x1x20 H101052 (2) ALLEN BIT #4