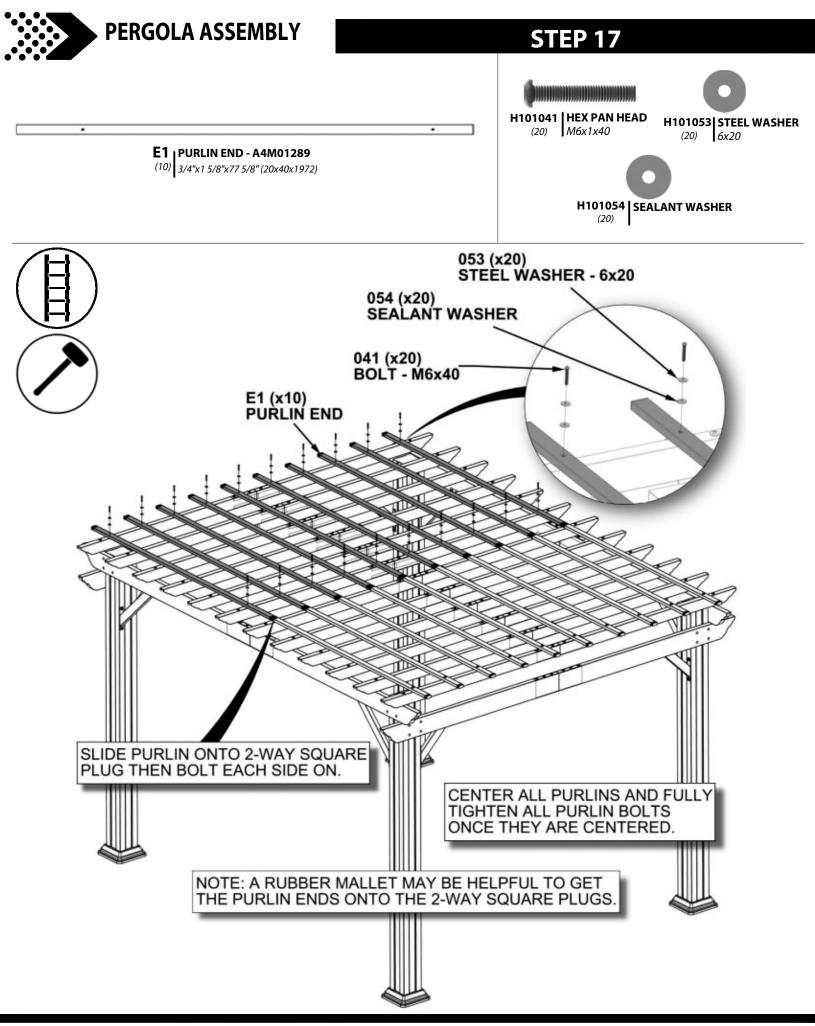

### **Hardware Components**

H101040 HEX PAN HEAD (186) M6x1x20

H101053 STEEL WASHER (250) 6x20

H101041 | HEX PAN HEAD (42) M6x1x40

H101042 (26) HEX PAN HEAD M6x1x100

H101043 | HEX SOCKET SCREW (34) | M6x1x20 H101052 (2) ALLEN BIT #4