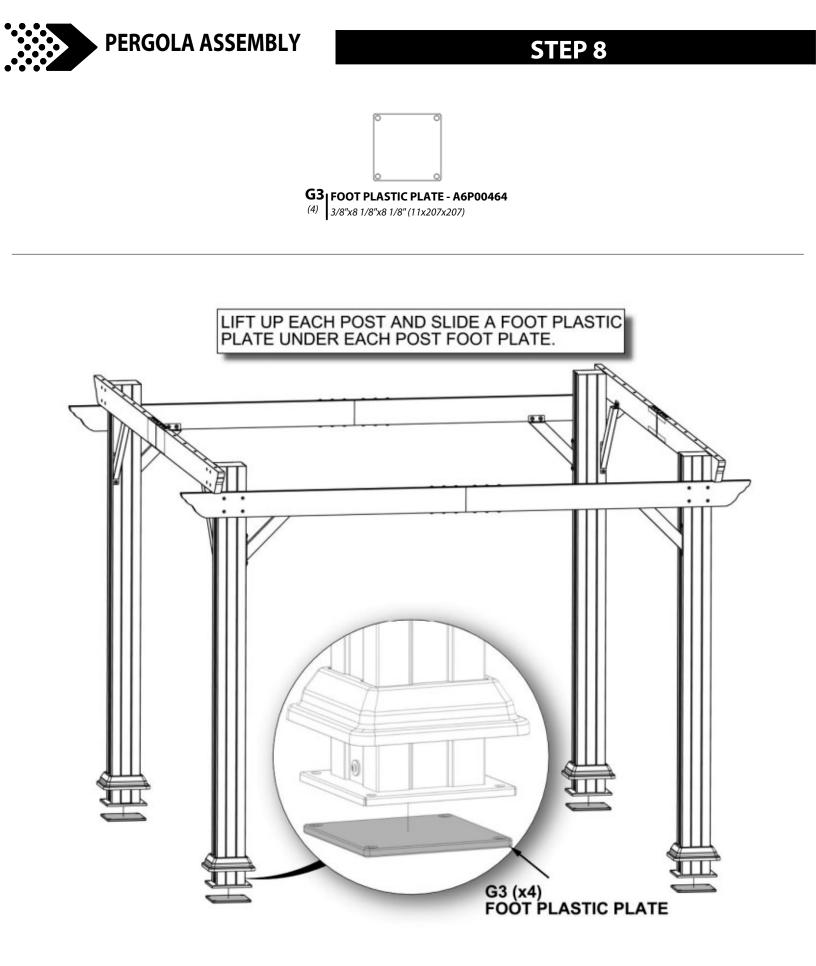

### Accessory Components (Not to Scale)

G1 POST FOOT PLATE - A4M01278 2 1/8"x8 3/8"x8 3/8" (54x213x213)

G2 (4) POST FOOT - A4M01279 2 5/8"x9 7/8"x9 7/8" (68x250x250)

G3 FOOT PLASTIC PLATE - A6P00464 (4) 3/8"x8 1/8"x8 1/8" (11x207x207)

H1 HOLE COVER - A4M01352

H2 (10) 2-WAY SQUARE PLUG- A6P00465 3/4"x1 5/8"x2" (20x40x52)

COMPLETE THIS STEP TWICE.

REPEAT THIS STEP FOR OTHER UPRIGHT ASSEMBLY.

SLIDE A POST FOOT ONTO EACH POST THEN BOLT ON POST FOOT PLATES TO EACH POST. VERTICAL TAB ON POST FOOT PLATE LINES UP WITH HOLES ON SIDE OF POST.