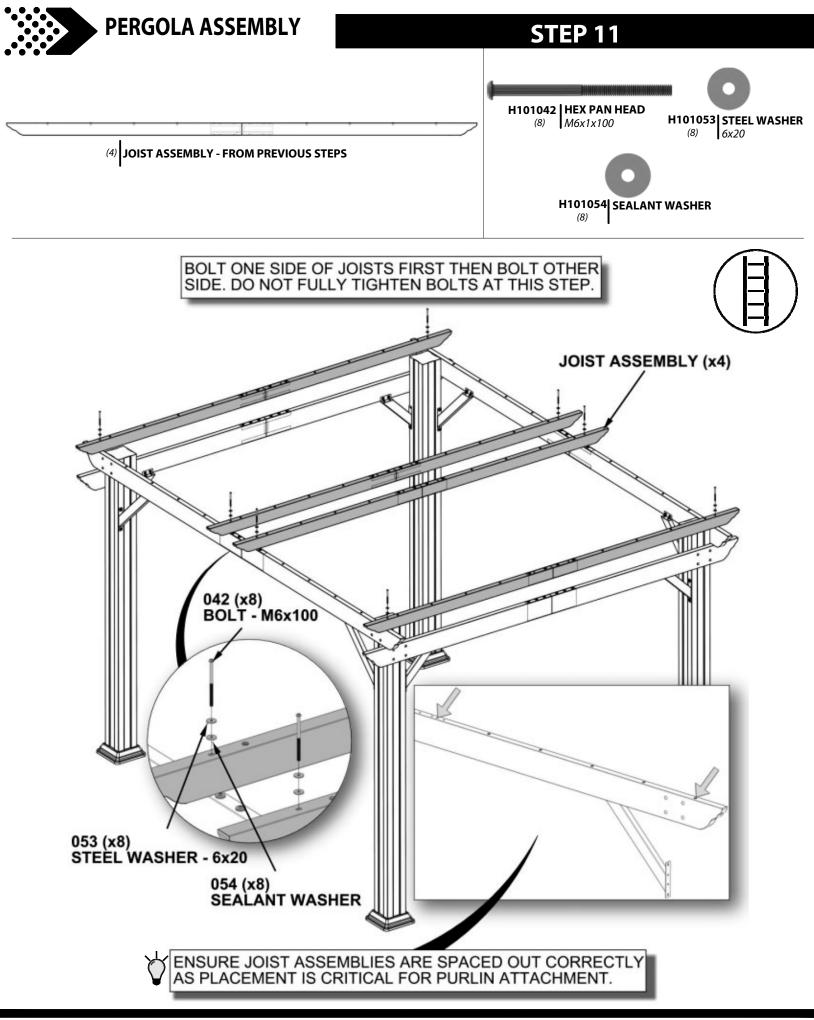

REPEAT THIS STEP FOR OTHER UPRIGHT ASSEMBLY.

REPEAT THIS STEP FOR OTHER JOIST ASSEMBLY.

REPEAT THIS STEP FOR OTHER JOIST ASSEMBLY.

NOTE: A THIRD PERSON IS HELPFUL FOR THIS STEP.

COMPLETE THIS STEP FOUR TIMES.