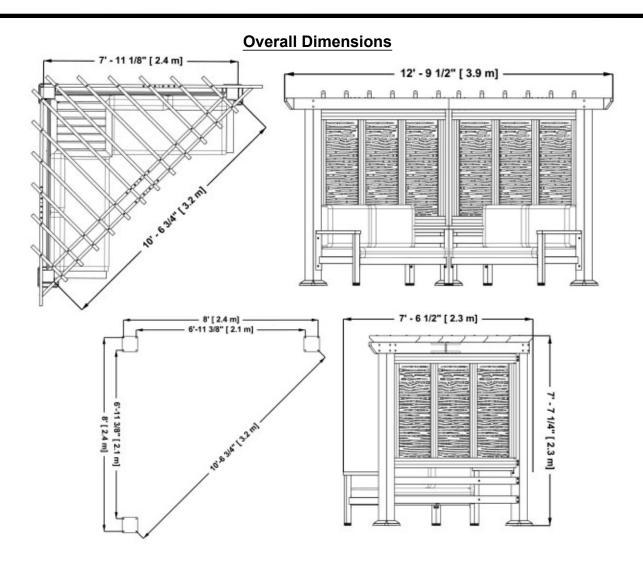

#### **Basic Setup Dimensions & Assembly**

It is critically important that you start with square and level footings, concrete pad or deck to attach your structure

- Pay close attention to the items needed for each step. Make sure you are using the correct hardware for each step. Using incorrect hardware may result in improper assembly
- Remember to double check for underground utilities and overhead electrical lines