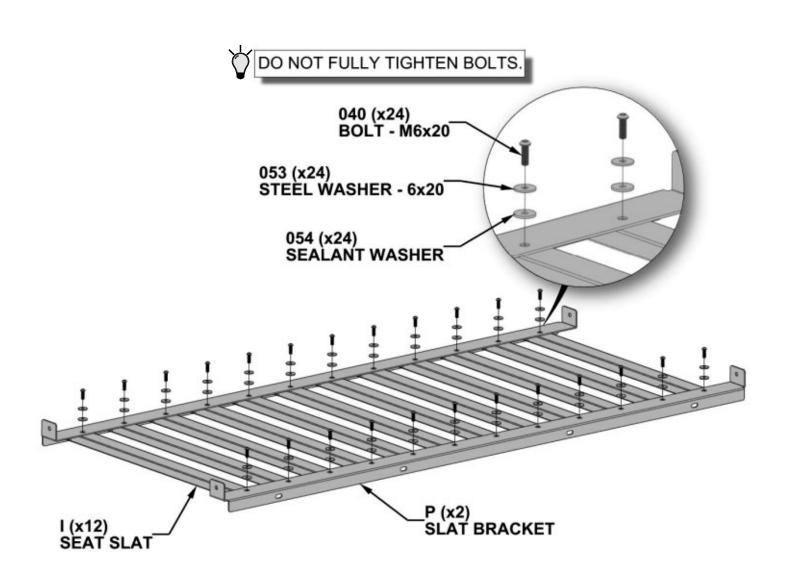

Hardware is identified with a seven digit alpha-numeric part number. During assembly you only need to reference the last three noted in each step. This will make finding the correct hardware easier.