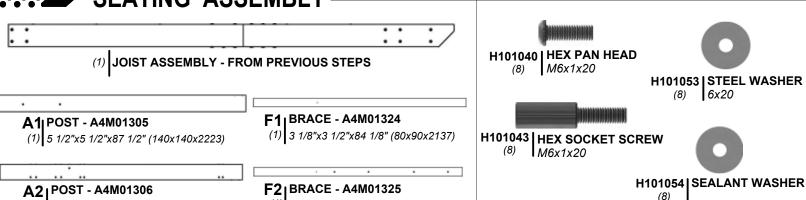

H101042 | HEX PAN HEAD (38) | M6x1x100



H101043 | HEX SOCKET SCREW (26) | M6x1x20



H101053 | STEEL WASHER 6x20





H101050 | SCREW 4.8x32



#### **Accessory Components (Not to Scale)**



M POST FOOT COVER - A4M01335 (3) 3 1/8"x10 1/8"x10 1/8" (81x258x258)



N1 POST FOOT - A4M01336 (3) 2 1/8"x7 7/8"x7 7/8" (54x201x201)





N2 (3) FOOT PLASTIC PLATE - A6P00472 3/8"x7 5/8"x7 5/8" (11x195x195)



#### Accessory Components (Not to Scale)





9205130 CANVAS TERRACOTTA



#### **Accessory Components (Not to Scale)**\_

#### 9205321



A6P00411 BROWN PEBBLES PANEL

#### 9205314



A6P00396 BROWN BAMBOO PANEL

#### <u>OR</u>

OR

9205352



A6P00440 BLACK BAMBOO PANEL









**B2**|JOIST END - A4M01309

(1) 1 3/8"x5 1/4"x50 5/8" (36x134x1286)











#### **STEP 3 FOR: 9205628**







#### **STEP 3 FOR: 9205611**







SQUARE UP JOISTS AND POSTS THEN FULLY TIGHTEN ALL BOLTS.



M POST FOOT COVER - A4M01335
(2) 3 1/8"x10 1/8"x10 1/8" (81x258x258)



N1 POST FOOT - A4M01336 (2) 2 1/8"x7 7/8"x7 7/8" (54x201x201)















(1) 1 3/8"x5 1/4"x56 3/8" (36x134x1432)

**B3**|JOIST END - A4M01310





**B4** | JOIST END - A4M01311 (1) | 1 3/8"x5 1/4"x50 5/8" (36x134x1286)







#### **CABANA WITHOUT SEATING ASSEMBLY**





SQUARE UP POST TO JOIST AND FULLY TIGHTEN ALL BOLTS.





**C3**|JOIST END - A4M01314

(1) 2 5/8"x5 1/4"x63 1/8" (68x134x1604)









# CABANA ASSEMBLY



























(1) JOIST ASSEMBLY - FROM PREVIOUS STEPS

 $\begin{array}{c|c} \textbf{H101043} & \textbf{HEX SOCKET SCREW} \\ (8) & M6x1x20 \end{array}$ 





N2 (3) FOOT PLASTIC PLATE