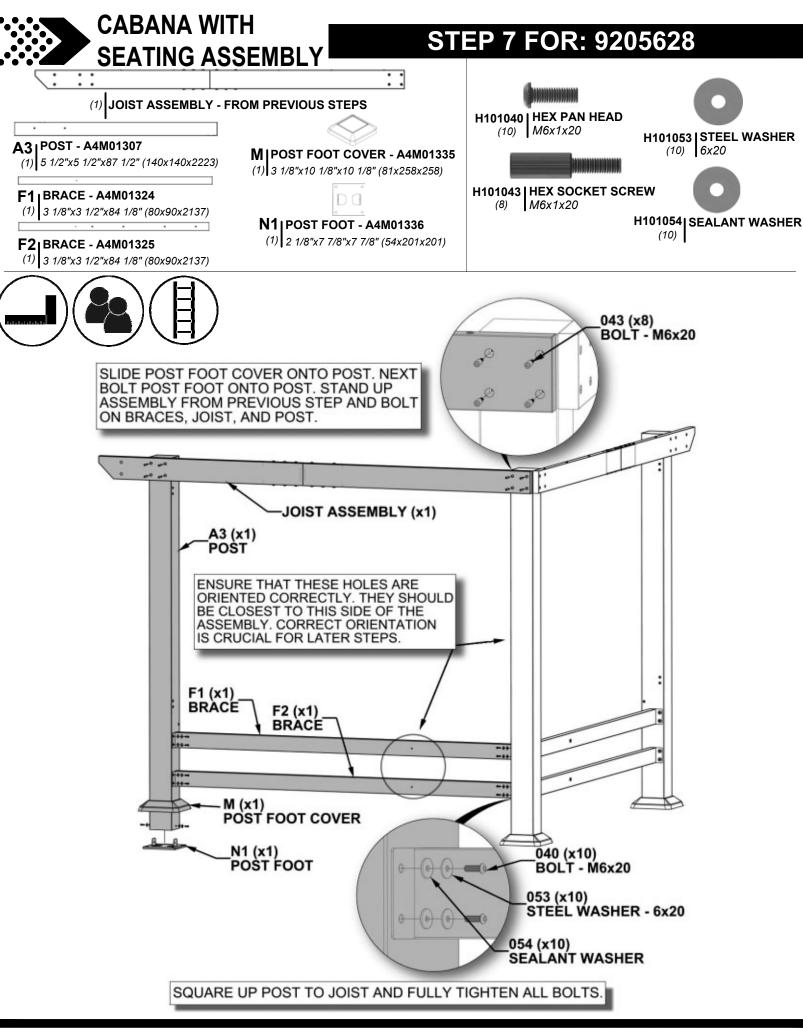

Hardware is identified with a seven digit alpha-numeric part number. During assembly you only need to reference the last three noted in each step. This will make finding the correct hardware easier.