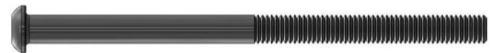

Hardware is identified with a seven digit alpha-numeric part number. During assembly you only need to reference the last three noted in each step. This will make finding the correct hardware easier.