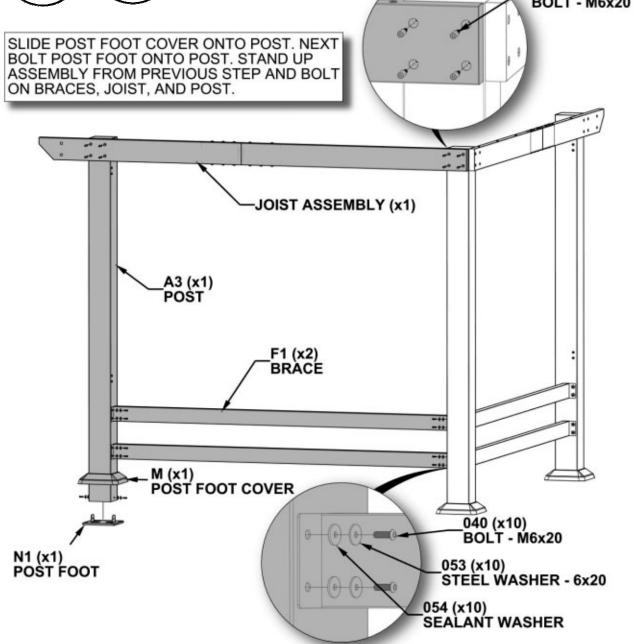

9205130 CANVAS TERRACOTTA



#### **Accessory Components (Not to Scale)**\_

#### 9205321



A6P00411 BROWN PEBBLES PANEL

#### 9205314



A6P00396 BROWN BAMBOO PANEL

#### <u>OR</u>

OR

9205352



A6P00440 BLACK BAMBOO PANEL









**B2**|JOIST END - A4M01309

(1) 1 3/8"x5 1/4"x50 5/8" (36x134x1286)











#### **STEP 3 FOR: 9205628**







#### **STEP 3 FOR: 9205611**







SQUARE UP JOISTS AND POSTS THEN FULLY TIGHTEN ALL BOLTS.



M POST FOOT COVER - A4M01335
(2) 3 1/8"x10 1/8"x10 1/8" (81x258x258)



N1 POST FOOT - A4M01336 (2) 2 1/8"x7 7/8"x7 7/8" (54x201x201)















(1) 1 3/8"x5 1/4"x56 3/8" (36x134x1432)

**B3**|JOIST END - A4M01310





**B4** | JOIST END - A4M01311 (1) | 1 3/8"x5 1/4"x50 5/8" (36x134x1286)







#### **CABANA WITHOUT SEATING ASSEMBLY**





SQUARE UP POST TO JOIST AND FULLY TIGHTEN ALL BOLTS.





**C3**|JOIST END - A4M01314

(1) 2 5/8"x5 1/4"x63 1/8" (68x134x1604)









# CABANA ASSEMBLY



























(1) JOIST ASSEMBLY - FROM PREVIOUS STEPS

 $\begin{array}{c|c} \textbf{H101043} & \textbf{HEX SOCKET SCREW} \\ (8) & M6x1x20 \end{array}$ 





N2 (3) FOOT PLASTIC PLATE - A6P00472 (3) 3/8"x7 5/8"x7 5/8" (11x195x195)



## CABANA ASSEMBLY

#### **STEP 15**



A6P00440 BLACK BAMBOO PANEL

<u>OR</u>

A6P00396 BROWN BAMBOO PANEL

E 3

E2 PANEL RAIL - A4M01323
(8) 1 5/8"x4 3/4"x47 1/4" (40x122x1200)

**E1** PANEL RAIL - A4M01322

(4) 3 1/8"x4 3/4"x84 1/8" (80x122x2137)

<u>OR</u>

A6P00411 BROWN PEBBLES PANEL















H101054 | SEALANT WASHER



(2) PANEL ASSEMBLY - FROM PREVIOUS STEPS











Q<sub>(24)<