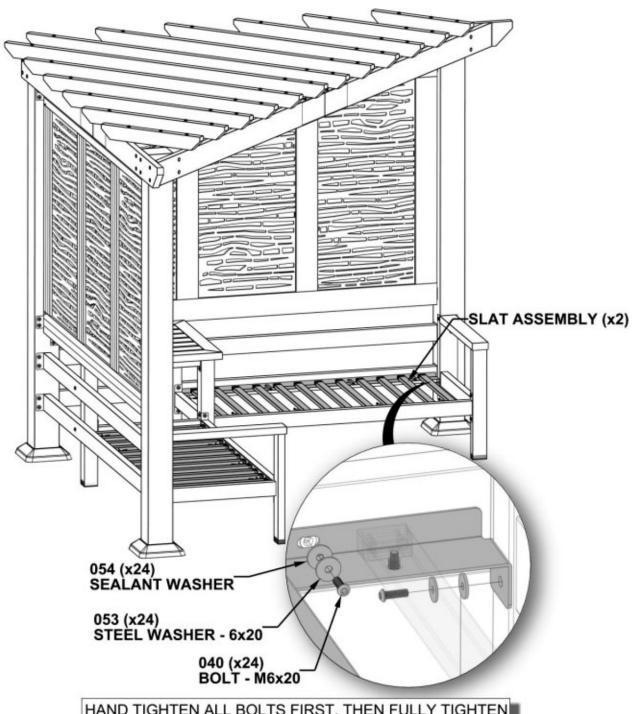

Hardware is identified with a seven digit alpha-numeric part number. During assembly you only need to reference the last three noted in each step. This will make finding the correct hardware easier.