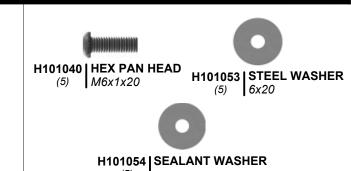

Hardware is identified with a seven digit alpha-numeric part number. During assembly you only need to reference the last three noted in each step. This will make finding the correct hardware easier.