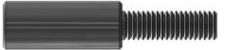

Hardware is identified with a seven digit alpha-numeric part number. During assembly you only need to reference the last three noted in each step. This will make finding the correct hardware easier.