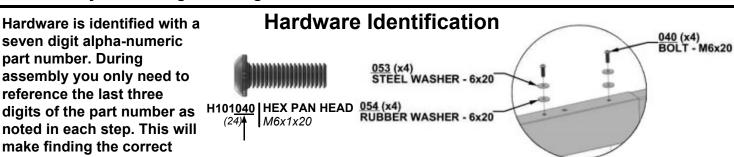

Hardware is identified with a seven digit alpha-numeric part number. During assembly you only need to reference the last three noted in each step. This will make finding the correct hardware easier.