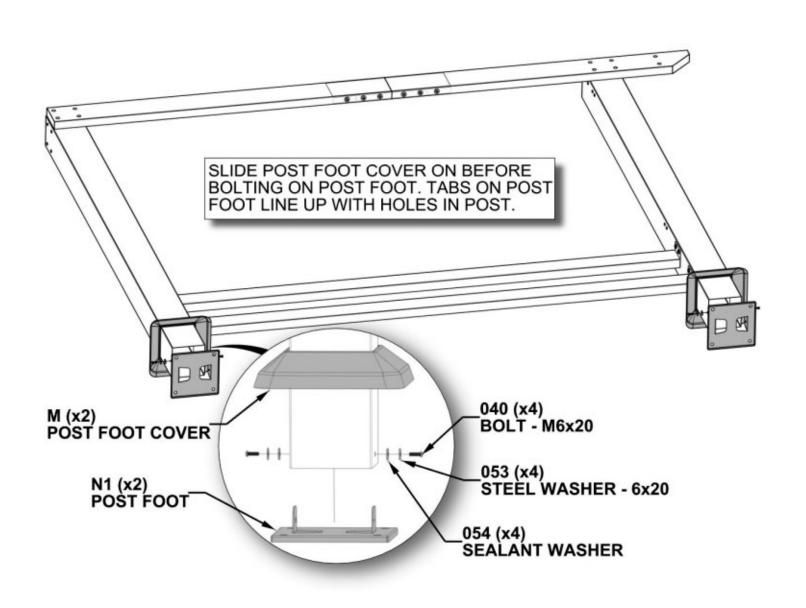

"x10 1/8" (81x258x258)



N1 POST FOOT - A4M01336 (3) 2 1/8"x7 7/8"x7 7/8" (54x201x201)





N2 (3) FOOT PLASTIC PLATE - A6P00472 3/8"x7 5/8"x7 5/8" (11x195x195)



#### Accessory Components (Not to Scale)





9205130 CANVAS TERRACOTTA



#### **Accessory Components (Not to Scale)**\_

#### 9205321



A6P00411 BROWN PEBBLES PANEL

#### 9205314



A6P00396 BROWN BAMBOO PANEL

#### <u>OR</u>

OR

9205352



A6P00440 BLACK BAMBOO PANEL









**B2**|JOIST END - A4M01309

(1) 1 3/8"x5 1/4"x50 5/8" (36x134x1286)











#### **STEP 3 FOR: 9205628**







#### **STEP 3 FOR: 9205611**







SQUARE UP JOISTS AND POSTS THEN FULLY TIGHTEN ALL BOLTS.



M POST FOOT COVER - A4M01335
(2) 3 1/8"x10 1/8"x10 1/8" (81x258x258)



N1 POST FOOT - A4M01336 (2) 2 1/8"x7 7/8"x7 7/8" (54x201x201)















(1) 1 3/8"x5 1/4"x56 3/8" (36x134x1432)

**B3**|JOIST END - A4M01310





**B4** | JOIST END - A4M01311 (1) | 1 3/8"x5 1/4"x50 5/8" (36x134x1286)







#### **CABANA WITHOUT SEATING ASSEMBLY**





SQUARE UP POST TO JOIST AND FULLY TIGHTEN ALL BOLTS.





**C3**|JOIST END - A4M01314

(1) 2 5/8"x5 1/4"x63 1/8" (68x134x1604)









# CABANA ASSEMBLY



























(1) JOIST ASSEMBLY - FROM PREVIOUS STEPS

 $\begin{array}{c|c} \textbf{H101043} & \textbf{HEX SOCKET SCREW} \\ (8) & M6x1x20 \end{array}$ 





N2 (3) FOOT PLASTIC PLATE - A6P00472 (3) 3/8"x7 5/8"x7 5/8" (11x195x195)



## CABANA ASSEMBLY

#### **STEP 15**



A6P00440 BLACK BAMBOO PANEL

<u>OR</u>

A6P00396 BROWN BAMBOO PANEL

E 3

E2 PANEL RAIL - A4M01323
(8) 1 5/8"x4 3/4"x47 1/4" (40x122x1200)

**E1** PANEL