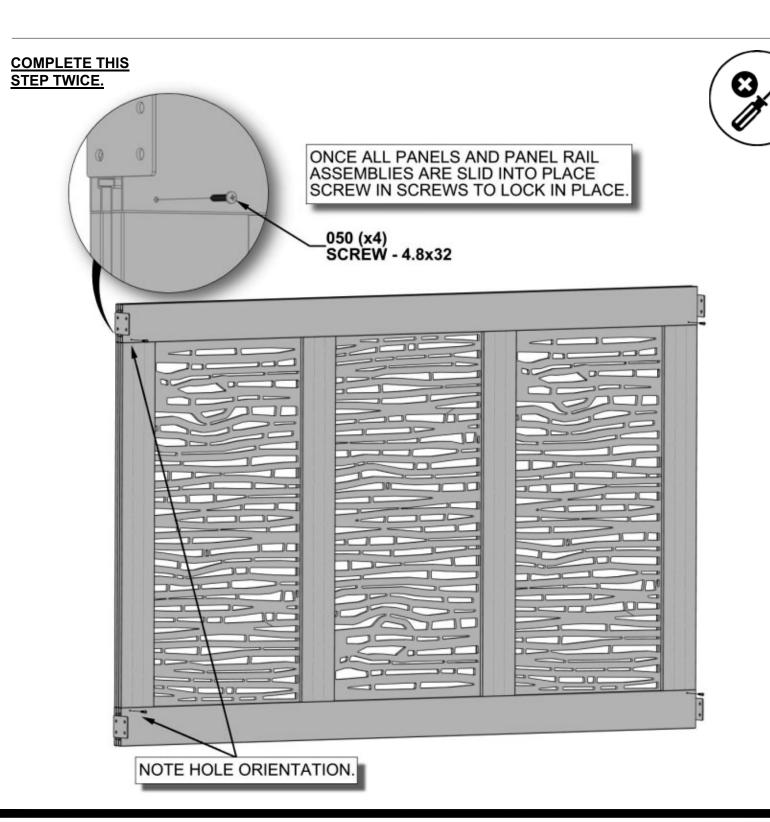

Hardware is identified with a seven digit alpha-numeric part number. During assembly you only need to reference the last three noted in each step. This will make finding the correct hardware easier.