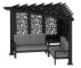

#### **HILLSDALE & HAMPTON CABANA**

Model # 2102415, 2102422, 2102439, 2102446, 2102453, 2102460, 2102477, 2102484, 2102491, 2102507, 2102514, 2102521, 2102538, 2102545, 2102552

MANUFACTURED BY: Backyard Discovery 3305 Airport Drive Pittsburg, KS 66762 800-856-4445

Owner's Manual & Assembly Instructions

2102415 HILLSDALE CABANA (BROWN BAMBOO - CAST SLATE)

2102453 HILLSDALE CABANA (BLACK BAMBOO - CAST SLATE)

2102491 HILLSDALE CABANA (BROWN PEBBLES - CAST SLATE)

2102422 HILLSDALE CABANA (BROWN BAMBOO -SPECTRUM INDIGO)