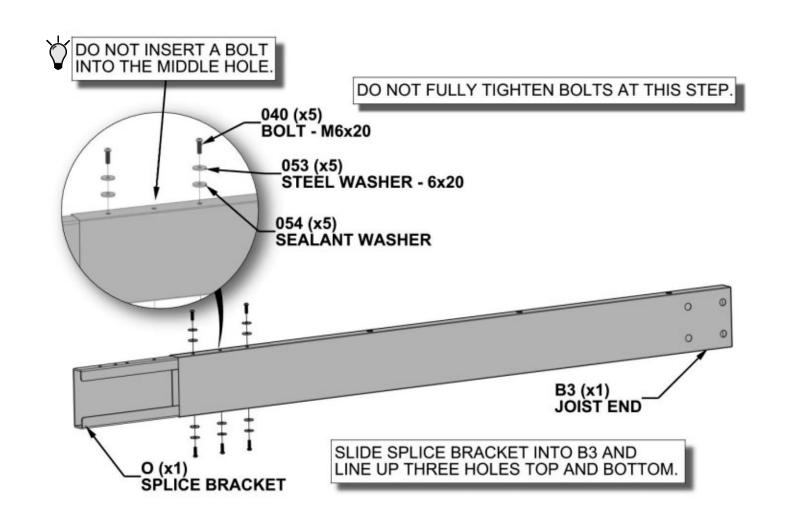

x201x201)





N2 (3) FOOT PLASTIC PLATE - A6P00472 3/8"x7 5/8"x7 5/8" (11x195x195)



#### Accessory Components (Not to Scale)





9205130 CANVAS TERRACOTTA



#### **Accessory Components (Not to Scale)**\_

#### 9205321



A6P00411 BROWN PEBBLES PANEL

#### 9205314



A6P00396 BROWN BAMBOO PANEL

#### <u>OR</u>

OR

9205352



A6P00440 BLACK BAMBOO PANEL









**B2**|JOIST END - A4M01309

(1) 1 3/8"x5 1/4"x50 5/8" (36x134x1286)











#### **STEP 3 FOR: 9205628**







#### **STEP 3 FOR: 9205611**







SQUARE UP JOISTS AND POSTS THEN FULLY TIGHTEN ALL BOLTS.



M POST FOOT COVER - A4M01335
(2) 3 1/8"x10 1/8"x10 1/8" (81x258x258)



N1 POST FOOT - A4M01336 (2) 2 1/8"x7 7/8"x7 7/8" (54x201x201)















(1) 1 3/8"x5 1/4"x56 3/8" (36x134x1432)

**B3**|JOIST END - A4M01310





**B4** | JOIST END - A4M01311 (1) | 1 3/8"x5 1/4"x50 5/8" (36x134x1286)







#### **CABANA WITHOUT SEATING ASSEMBLY**





SQUARE UP POST TO JOIST AND FULLY TIGHTEN ALL BOLTS.





**C3**|JOIST END - A4M01314

(1) 2 5/8"x5 1/4"x63 1/8" (68x134x1604)









# CABANA ASSEMBLY



























(1) JOIST ASSEMBLY - FROM PREVIOUS STEPS

 $\begin{array}{c|c} \textbf{H101043} & \textbf{HEX SOCKET SCREW} \\ (8) & M6x1x20 \end{array}$ 





N2 (3) FOOT PLASTIC PLATE - A6P00472 (3) 3/8"x7 5/8"x7 5/8" (11x195x195)



## CABANA ASSEMBLY

#### **STEP 15**



A6P00440 BLACK BAMBOO PANEL

<u>OR</u>

A6P00396 BROWN BAMBOO PANEL

E 3

E2 PANEL RAIL - A4M01323
(8) 1 5/8"x4 3/4"x47 1/4" (40x122x1200)

**E1** PANEL RAIL - A4M01322

(4) 3 1/8"x4 3/4"x84 1/8" (80x122x2137)

<u>OR</u>

A6P00411