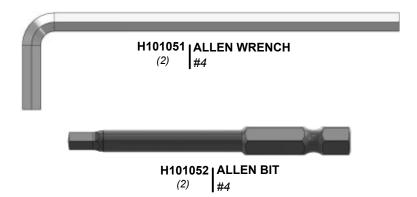

Hardware is identified with a seven digit alpha-numeric part number. During assembly you only need to reference the last three noted in each step. This will make finding the correct hardware easier.