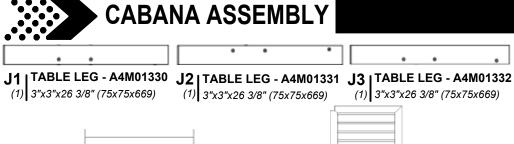

OCKET SCREW} \\ (8) & M6x1x20 \end{array}$ 





N2 (3) FOOT PLASTIC PLATE - A6P00472 (3) 3/8"x7 5/8"x7 5/8" (11x195x195)



## CABANA ASSEMBLY

#### **STEP 15**



A6P00440 BLACK BAMBOO PANEL

<u>OR</u>

A6P00396 BROWN BAMBOO PANEL

E 3

E2 PANEL RAIL - A4M01323
(8) 1 5/8"x4 3/4"x47 1/4" (40x122x1200)

**E1** PANEL RAIL - A4M01322

(4) 3 1/8"x4 3/4"x84 1/8" (80x122x2137)

<u>OR</u>

A6P00411 BROWN PEBBLES PANEL















H101054 | SEALANT WASHER



(2) PANEL ASSEMBLY - FROM PREVIOUS STEPS











Q<sub>(24)</sub> HOLE COVER - A4M01352





#### PRODUCT IS FINISHED

FOR CUSTOMERS ASSEMBLING CABANAS WITH FURNITURE: 2102415, 2102422, 2102439, 2102446, 2102453, 2102460, 2102477, 2102484, 2102491, 2102507, 2102514, 2102521 CONTINUE ON TO NEXT STEP.









H101054 | SEALANT WASHER





**K** TABLE BRACE - A4M01333 (2) 1 5/8"x6 1/4"x22 7/8" (40x160x580)

H101040 | HEX PAN HEAD (12) | M6x1x20

**STEP 21** 



H101053 STEEL WASHER (12) 6x20



H101054 | SEALANT WASHER

L TABLE TOP - A4M01334
(1) 4 3/8"x30 1/8"x30 1/8" (110x765x765)



## CABANA ASSEMBLY

#### **STEP 22**



(1) TABLE ASSEMBLY - FROM PREVIOUS STEP





H101049 | HEX PAN HEAD (4) | M6x1x55



H101053 | STEEL WASHER 6x20



H101054 | SEALANT WASHER





H1|SEAT FRONT BRACE - A4M01328

(2) 1 5/8"x6 1/4"x57 1/2" (40x160x1460)













COMPLETE THIS STEP TWICE.















HAND TIGHTEN ALL BOLTS FIRST, THEN FULLY TIGHTEN ALL BOLTS INCLUDING BOLTS ON SLAT ASSELMBLY.