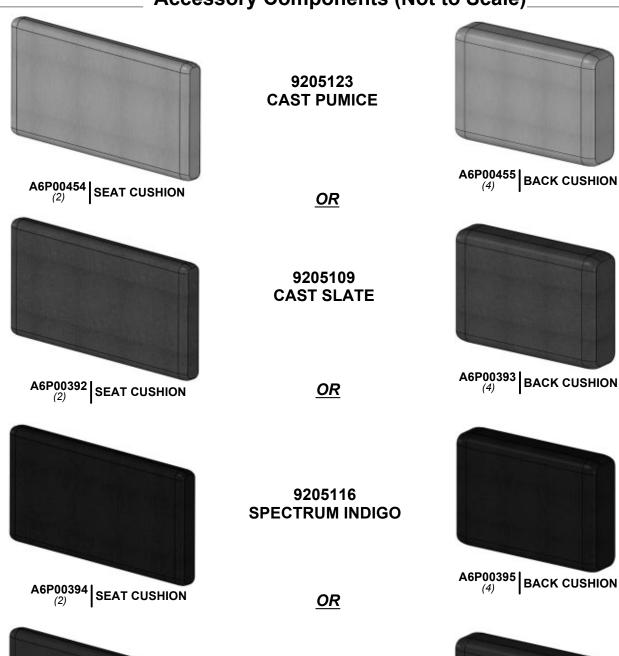

Owner's Manual & Assembly Instructions

2102415 HILLSDALE CABANA (BROWN BAMBOO - CAST SLATE)

2102453 HILLSDALE CABANA (BLACK BAMBOO - CAST SLATE)

2102491 HILLSDALE CABANA (BROWN PEBBLES - CAST SLATE)

2102422 HILLSDALE CABANA (BROWN BAMBOO -SPECTRUM INDIGO)

2102460 HILLSDALE CABANA (BLACK BAMBOO - SPECTRUM INDIGO)

2102507 HILLSDALE CABANA (BROWN PEBBLES -SPECTRUM INDIGO)

2102439 HILLSDALE CABANA (BROWN BAMBOO - CAST PUMICE)

2102477 HILLSDALE CABANA (BLACK BAMBOO - CAST PUMICE)

2102514 HILLSDALE CABANA (BROWN PEBBLES - CAST PUMICE)

2102446 HILLSDALE CABANA (BROWN BAMBOO -CANVAS TERRACOTTA)

2102484 HILLSDALE CABANA (BLACK BAMBOO -CANVAS TERRACOTTA)

2102521 HILLSDALE CABANA (BROWN PEBBLES -CANVAS TERRACOTTA)

2102538 HAMPTON CABANA (BROWN BAMBOO)

2102545 HAMPTON CABANA (BLACK BAMBOO)

2102552 HAMPTON CABANA (BROWN PEBBLES)