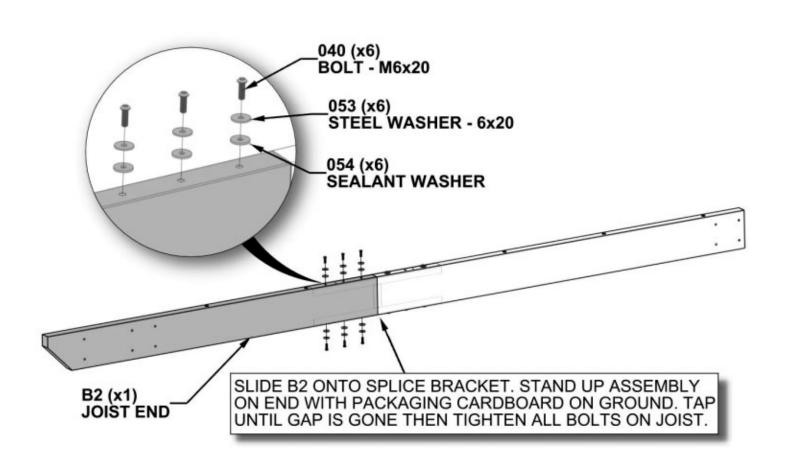

040 | HEX PAN HEAD (86) | M6x1x20



H101042 | HEX PAN HEAD (38) | M6x1x100



H101043 | HEX SOCKET SCREW (26) | M6x1x20



H101053 | STEEL WASHER 6x20





H101050 | SCREW 4.8x32



#### **Accessory Components (Not to Scale)**



M POST FOOT COVER - A4M01335 (3) 3 1/8"x10 1/8"x10 1/8" (81x258x258)



N1 POST FOOT - A4M01336 (3) 2 1/8"x7 7/8"x7 7/8" (54x201x201)





N2 (3) FOOT PLASTIC PLATE - A6P00472 3/8"x7 5/8"x7 5/8" (11x195x195)



#### Accessory Components (Not to Scale)





9205130 CANVAS TERRACOTTA



#### **Accessory Components (Not to Scale)**\_

#### 9205321



A6P00411 BROWN PEBBLES PANEL

#### 9205314



A6P00396 BROWN BAMBOO PANEL

#### <u>OR</u>

OR

9205352



A6P00440 BLACK BAMBOO PANEL









**B2**|JOIST END - A4M01309

(1) 1 3/8"x5 1/4"x50 5/8" (36x134x1286)











#### **STEP 3 FOR: 9205628**







#### **STEP 3 FOR: 9205611**







SQUARE UP JOISTS AND POSTS THEN FULLY TIGHTEN ALL BOLTS.



M POST FOOT COVER - A4M01335
(2) 3 1/8"x10 1/8"x10 1/8" (81x258x258)



N1 POST FOOT - A4M01336 (2) 2 1/8"x7 7/8"x7 7/8" (54x201x201)















(1) 1 3/8"x5 1/4"x56 3/8" (36x134x1432)

**B3**|JOIST END - A4M01310





**B4** | JOIST END - A4M01311 (1) | 1 3/8"x5 1/4"x50 5/8" (36x134x1286)







#### **CABANA WITHOUT SEATING ASSEMBLY**





SQUARE UP POST TO JOIST AND FULLY TIGHTEN ALL BOLTS.





**C3**|JOIST END - A4M01314

(1) 2 5/8"x5 1/4"x63 1/8" (68x134x1604)









# CABANA ASSEMBLY



























(1) JOIST ASSEMBLY - FROM PREVIOUS STEPS

 $\begin{array}{c|c} \textbf{H101043} & \textbf{HEX SOCKET SCREW} \\ (8) & M6x1x20 \end{array