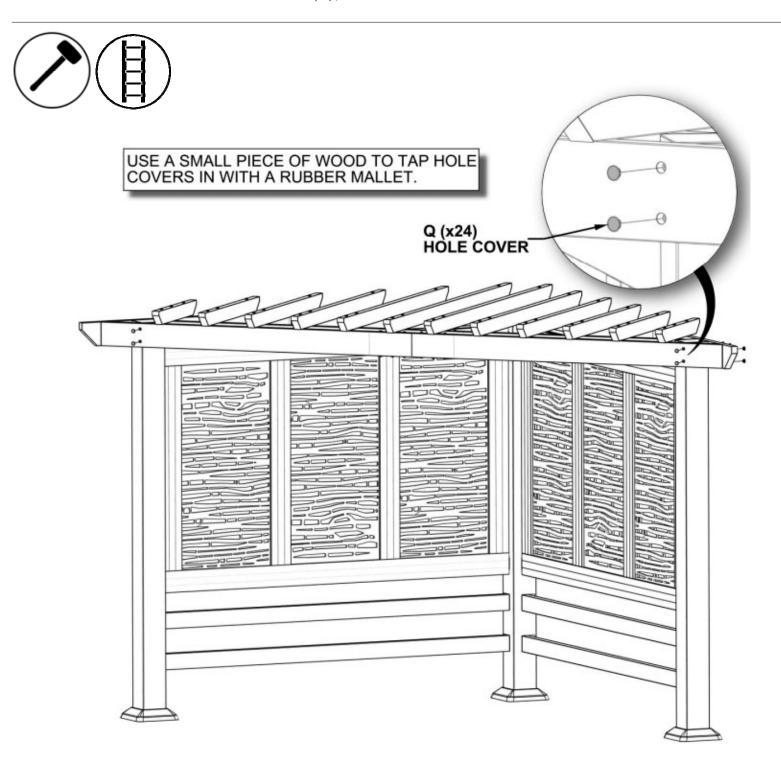

A rubber mallet may be useful during the assembly process.

A Phillips head screw driver will be used in an assembly step.