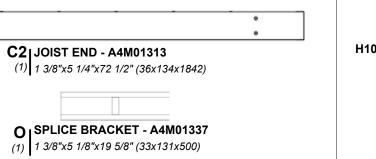

Hardware is identified with a seven digit alpha-numeric part number. During assembly you only need to reference the last three noted in each step. This will make finding the correct hardware easier.