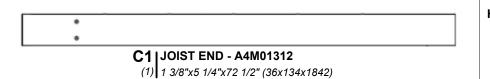

Hardware is identified with a seven digit alpha-numeric part number. During assembly you only need to reference the last three noted in each step. This will make finding the correct hardware easier.