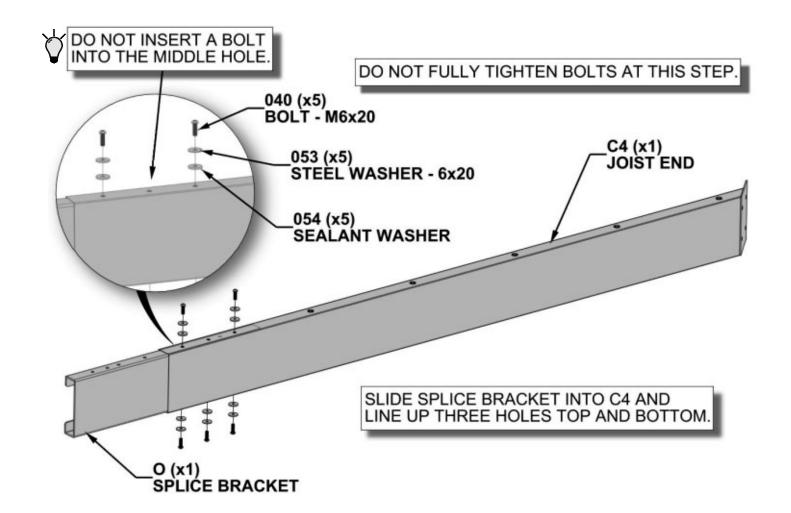

ents (Not to Scale)**\_

#### 9205321



A6P00411 BROWN PEBBLES PANEL

#### 9205314



A6P00396 BROWN BAMBOO PANEL

#### <u>OR</u>

OR

9205352



A6P00440 BLACK BAMBOO PANEL









**B2**|JOIST END - A4M01309

(1) 1 3/8"x5 1/4"x50 5/8" (36x134x1286)











#### **STEP 3 FOR: 9205628**







#### **STEP 3 FOR: 9205611**







SQUARE UP JOISTS AND POSTS THEN FULLY TIGHTEN ALL BOLTS.



M POST FOOT COVER - A4M01335
(2) 3 1/8"x10 1/8"x10 1/8" (81x258x258)



N1 POST FOOT - A4M01336 (2) 2 1/8"x7 7/8"x7 7/8" (54x201x201)















(1) 1 3/8"x5 1/4"x56 3/8" (36x134x1432)

**B3**|JOIST END - A4M01310





**B4** | JOIST END - A4M01311 (1) | 1 3/8"x5 1/4"x50 5/8" (36x134x1286)







#### **CABANA WITHOUT SEATING ASSEMBLY**





SQUARE UP POST TO JOIST AND FULLY TIGHTEN ALL BOLTS.





**C3**|JOIST END - A4M01314

(1) 2 5/8"x5 1/4"x63 1/8" (68x134x1604)









# CABANA ASSEMBLY



























(1) JOIST ASSEMBLY - FROM PREVIOUS STEPS

 $\begin{array}{c|c} \textbf{H101043} & \textbf{HEX SOCKET SCREW} \\ (8) & M6x1x20 \end{array}$ 





N2 (3) FOOT PLASTIC PLATE - A6P00472 (3) 3/8"x7 5/8"x7 5/8" (11x195x195)



## CABANA ASSEMBLY

#### **STEP 15**



A6P00440 BLACK BAMBOO PANEL

<u>OR</u>

A6P00396 BROWN BAMBOO PANEL

E 3

E2 PANEL RAIL - A4M01323
(8) 1 5/8"x4 3/4"x47 1/4" (40x122x1200)

**E1** PANEL RAIL - A4M01322

(4) 3 1/8"x4 3/4"x84 1/8" (80x122x2137)

<u>OR</u>

A6P00411 BROWN PEBBLES PANEL















H101054 | SEALANT WASHER



(2) PANEL ASSEMBLY - FROM PREVIOUS STEPS











Q<sub>(24)</sub> HOLE COVER - A4M01352





#### PRODUCT IS FINISHED