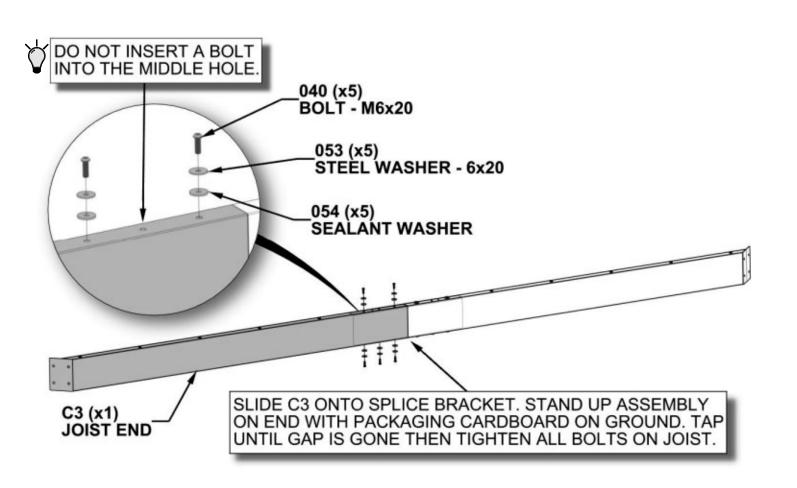

Hardware is identified with a seven digit alpha-numeric part number. During assembly you only need to reference the last three noted in each step. This will make finding the correct hardware easier.