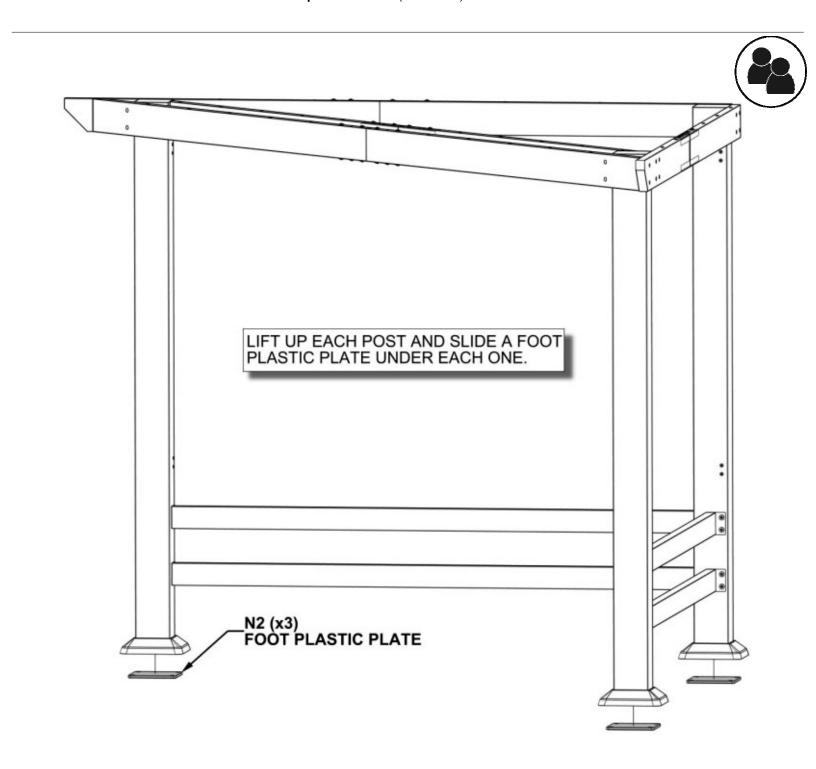

UP JOISTS AND POSTS THEN FULLY TIGHTEN ALL BOLTS.



M POST FOOT COVER - A4M01335
(2) 3 1/8"x10 1/8"x10 1/8" (81x258x258)



N1 POST FOOT - A4M01336 (2) 2 1/8"x7 7/8"x7 7/8" (54x201x201)















(1) 1 3/8"x5 1/4"x56 3/8" (36x134x1432)

**B3**|JOIST END - A4M01310





**B4** | JOIST END - A4M01311 (1) | 1 3/8"x5 1/4"x50 5/8" (36x134x1286)







#### **CABANA WITHOUT SEATING ASSEMBLY**





SQUARE UP POST TO JOIST AND FULLY TIGHTEN ALL BOLTS.





**C3**|JOIST END - A4M01314

(1) 2 5/8"x5 1/4"x63 1/8" (68x134x1604)









# CABANA ASSEMBLY



























(1) JOIST ASSEMBLY - FROM PREVIOUS STEPS

 $\begin{array}{c|c} \textbf{H101043} & \textbf{HEX SOCKET SCREW} \\ (8) & M6x1x20 \end{array}$ 





N2 (3) FOOT PLASTIC PLATE - A6P00472 (3) 3/8"x7 5/8"x7 5/8" (11x195x195)



## CABANA ASSEMBLY

#### **STEP 15**



A6P00440 BLACK BAMBOO PANEL

<u>OR</u>

A6P00396 BROWN BAMBOO PANEL

E 3

E2 PANEL RAIL - A4M01323
(8) 1 5/8"x4 3/4"x47 1/4" (40x122x1200)

**E1** PANEL RAIL - A4M01322

(4) 3 1/8"x4 3/4"x84 1/8" (80x122x2137)

<u>OR</u>

A6P00411 BROWN PEBBLES PANEL















H101054 | SEALANT WASHER



(2) PANEL ASSEMBLY - FROM PREVIOUS STEPS











Q<sub>(24)</sub> HOLE COVER - A4M01352





#### PRODUCT IS FINISHED

FOR CUSTOMERS ASSEMBLING CABANAS WITH FURNITURE: 2102415, 2102422, 2102439, 2102446, 2102453, 2102460, 2102477, 2102484, 2102491, 2102507, 2102514, 2102521 CONTINUE ON TO NEXT STEP.









H101054 | SEALANT WASHER





**K** TABLE BRACE - A4M01333 (2) 1 5/8"x6 1/4"x22 7/8" (40x160x580)

H101040 | HEX PAN HEAD (12) | M6x1x20

**STEP 21**