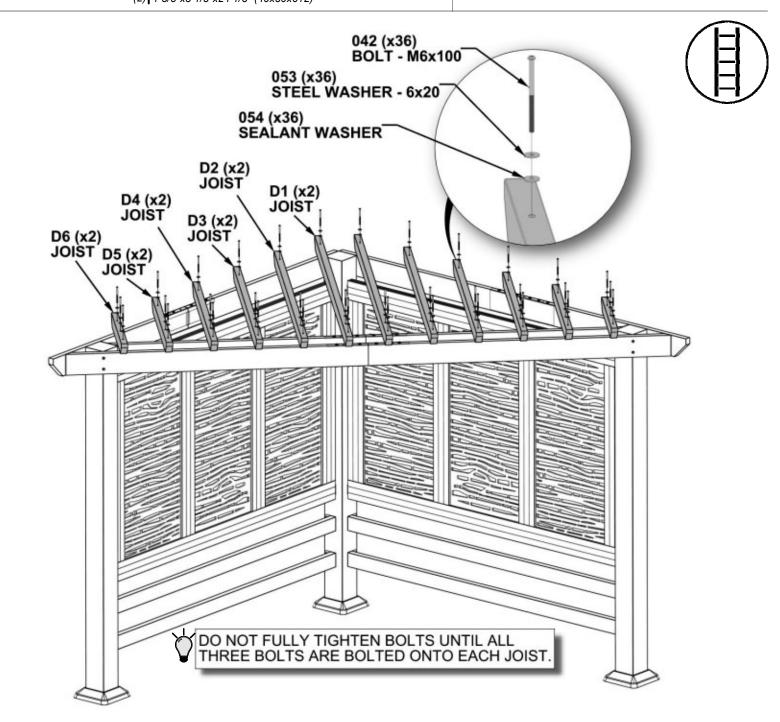

Hardware is identified with a seven digit alpha-numeric part number. During assembly you only need to reference the last three noted in each step. This will make finding the correct hardware easier.

#### **Tools Required**

Some steps in the assembly process will require a second set of hands. Make sure you have a helper available.

You will need to make sure that your assembly is square before fully tightening your bolts.