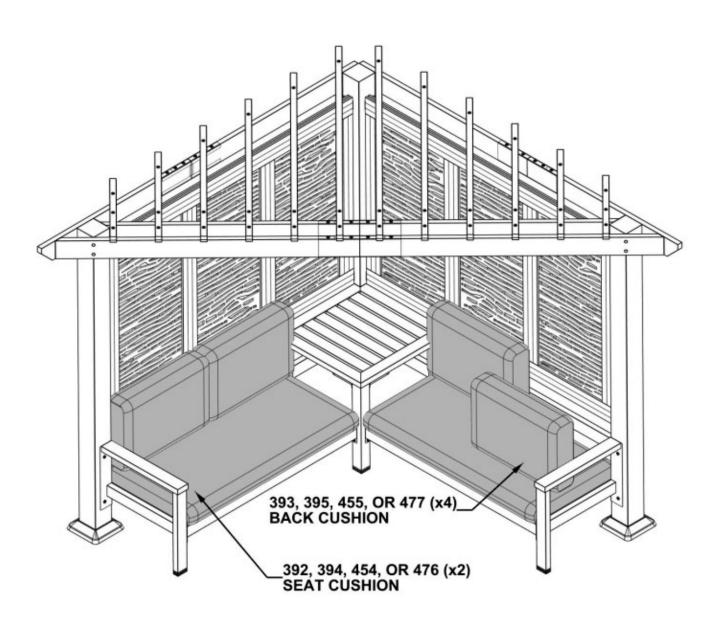

BEFORE YOU BEGIN THE ASSEMBLY OF YOUR BACKYARD DISCOVERY CABANA PERGOLA PLEASE USE THE TABLE BELOW TO ENSURE YOU RECEIVED ALL COMPONENTS NEEDED FOR THE ITEM # YOU PURCHASED. IF YOU ARE MISSING ANY CARTONS PLEASE CONTACT OUR CUSTOMER SERVICE TEAM AT 1-800-856-5424.