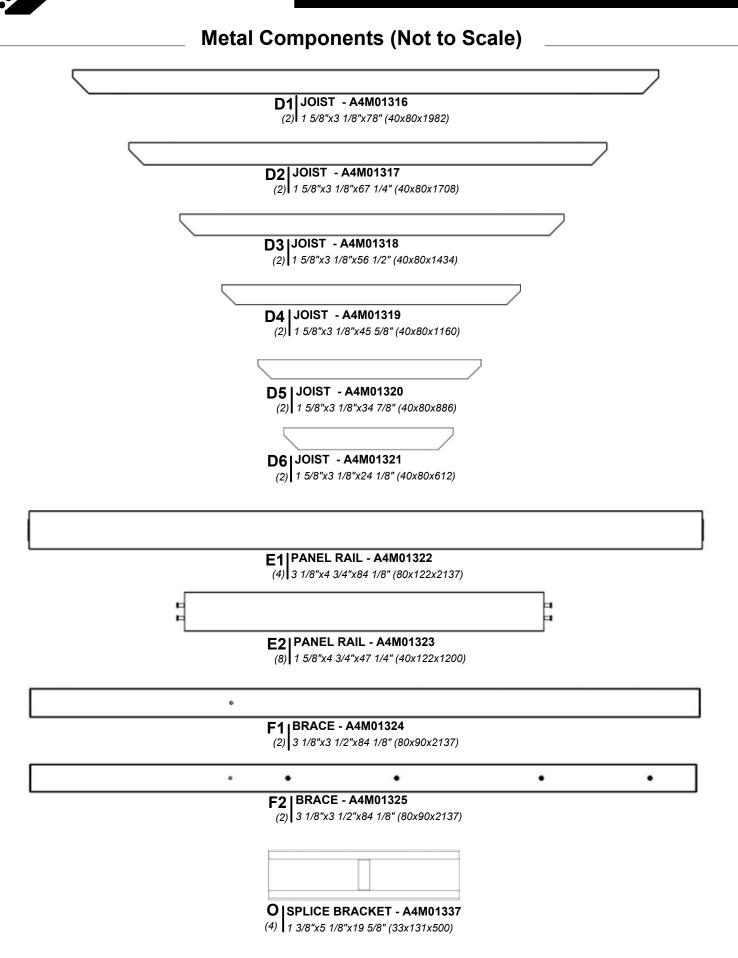

BEFORE YOU BEGIN THE ASSEMBLY OF YOUR BACKYARD DISCOVERY CABANA PERGOLA PLEASE USE THE TABLE BELOW TO ENSURE YOU RECEIVED ALL COMPONENTS NEEDED FOR THE ITEM # YOU PURCHASED. IF YOU ARE MISSING ANY CARTONS PLEASE CONTACT OUR CUSTOMER SERVICE TEAM AT 1-800-856-5424.