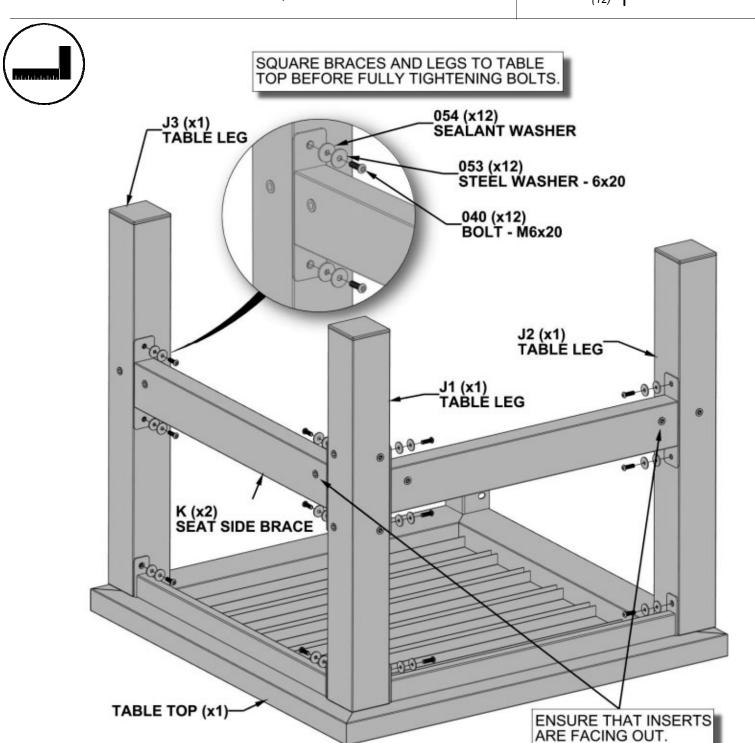

L - A4M01323
(8) 1 5/8"x4 3/4"x47 1/4" (40x122x1200)

**E1** PANEL RAIL - A4M01322

(4) 3 1/8"x4 3/4"x84 1/8" (80x122x2137)

<u>OR</u>

A6P00411 BROWN PEBBLES PANEL















H101054 | SEALANT WASHER



(2) PANEL ASSEMBLY - FROM PREVIOUS STEPS











Q<sub>(24)</sub> HOLE COVER - A4M01352





#### PRODUCT IS FINISHED

FOR CUSTOMERS ASSEMBLING CABANAS WITH FURNITURE: 2102415, 2102422, 2102439, 2102446, 2102453, 2102460, 2102477, 2102484, 2102491, 2102507, 2102514, 2102521 CONTINUE ON TO NEXT STEP.









H101054 | SEALANT WASHER





**K** TABLE BRACE - A4M01333 (2) 1 5/8"x6 1/4"x22 7/8" (40x160x580)

H101040 | HEX PAN HEAD (12) | M6x1x20

**STEP 21** 



H101053 STEEL WASHER (12) 6x20



H101054 | SEALANT WASHER

L TABLE TOP - A4M01334
(1) 4 3/8"x30 1/8"x30 1/8" (110x765x765)



## CABANA ASSEMBLY

#### **STEP 22**



(1) TABLE ASSEMBLY - FROM PREVIOUS STEP





H101049 | HEX PAN HEAD (4) | M6x1x55



H101053 | STEEL WASHER 6x20



H101054 | SEALANT WASHER





H1|SEAT FRONT BRACE - A4M01328

(2) 1 5/8"x6 1/4"x57 1/2" (40x160x1460)













COMPLETE THIS STEP TWICE.















HAND TIGHTEN ALL BOLTS FIRST, THEN FULLY TIGHTEN ALL BOLTS INCLUDING BOLTS ON SLAT ASSELMBLY.