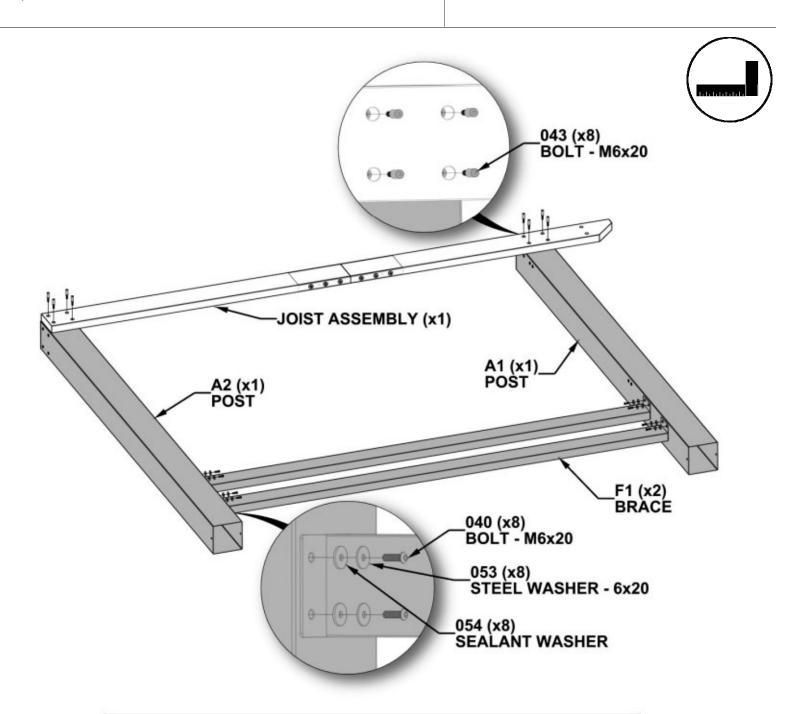

Hardware is identified with a seven digit alpha-numeric part number. During assembly you only need to reference the last three noted in each step. This will make finding the correct hardware easier.

#### **Basic Setup Dimensions & Assembly**

It is critically important that you start with square and level footings, concrete pad or deck to attach your structure

- Pay close attention to the items needed for each step. Make sure you are using the correct hardware for each step. Using incorrect hardware may result in improper assembly
- Remember to double check for underground utilities and overhead electrical lines

Post mounts are provided with your structure which allows you to permanently install your structure to a pre-existing or new wood or concrete surface.

- The hardware to attach the post mounts to the structure is included.
- The hardware to mount the structure permanently to a concrete surface is NOT included.
- The hardware to mount the structure permanently to a wood deck is NOT included and will need to be purchased separately. You must ensure there is ample structural support under the deck before permanently attaching.