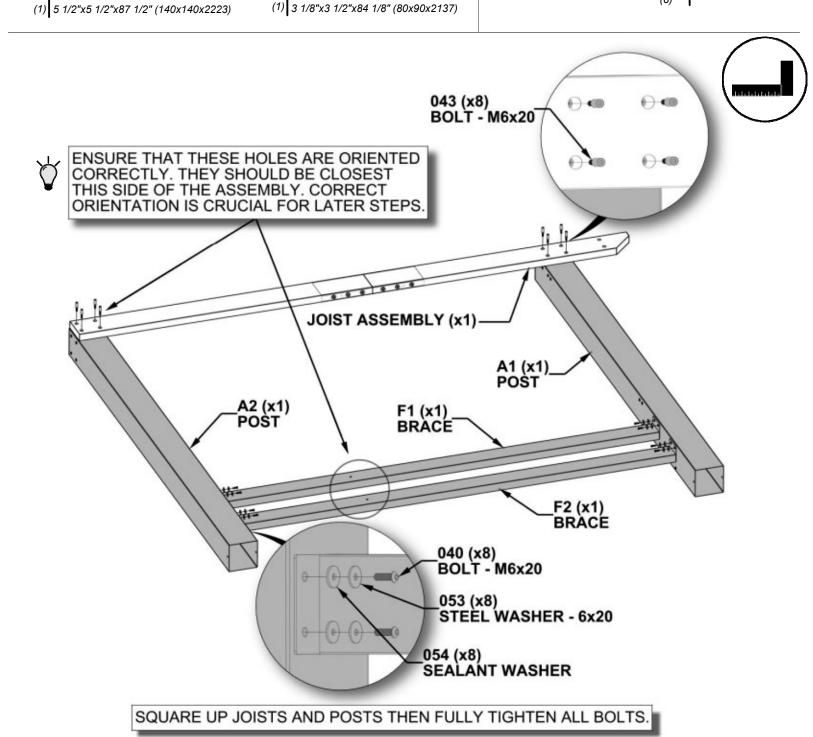

H101042 | HEX PAN HEAD (38) | M6x1x100



H101043 | HEX SOCKET SCREW (26) | M6x1x20



H101053 | STEEL WASHER 6x20





H101050 | SCREW 4.8x32



#### **Accessory Components (Not to Scale)**



M POST FOOT COVER - A4M01335 (3) 3 1/8"x10 1/8"x10 1/8" (81x258x258)



N1 POST FOOT - A4M01336 (3) 2 1/8"x7 7/8"x7 7/8" (54x201x201)





N2 (3) FOOT PLASTIC PLATE - A6P00472 3/8"x7 5/8"x7 5/8" (11x195x195)



#### Accessory Components (Not to Scale)





9205130 CANVAS TERRACOTTA



#### **Accessory Components (Not to Scale)**\_

#### 9205321



A6P00411 BROWN PEBBLES PANEL

#### 9205314



A6P00396 BROWN BAMBOO PANEL

#### <u>OR</u>

OR

9205352



A6P00440 BLACK BAMBOO PANEL









**B2**|JOIST END - A4M01309

(1) 1 3/8"x5 1/4"x50 5/8" (36x134x1286)











#### **STEP 3 FOR: 9205628**







#### **STEP 3 FOR: 9205611**







SQUARE UP JOISTS AND POSTS THEN FULLY TIGHTEN ALL BOLTS.



M POST FOOT COVER - A4M01335
(2) 3 1/8"x10 1/8"x10 1/8" (81x258x258)



N1 POST FOOT - A4M01336 (2) 2 1/8"x7 7/8"x7 7/8" (54x201x201)















(1) 1 3/8"x5 1/4"x56 3/8" (36x134x1432)

**B3**|JOIST END - A4M01310





**B4** | JOIST END - A4M01311 (1) | 1 3/8"x5 1/4"x50 5/8" (36x134x1286)







#### **CABANA WITHOUT SEATING ASSEMBLY**





SQUARE UP POST TO JOIST AND FULLY TIGHTEN ALL BOLTS.





**C3**|JOIST END - A4M01314

(1) 2 5/8"x5 1/4"x63 1/8" (68x134x1604)









# CABANA ASSEMBLY



























(1) JOIST ASSEMBLY - FROM PREVIOUS STEPS

 $\begin{array}{c|c} \textbf{H101043} & \textbf{HEX SOCKET SCREW} \\ (8) & M6x1x20 \end{array}$ 





N2 (3) FOOT PLASTIC PLATE -