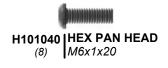

Hardware is identified with a seven digit alpha-numeric part number. During assembly you only need to reference the last three noted in each step. This will make finding the correct hardware easier.