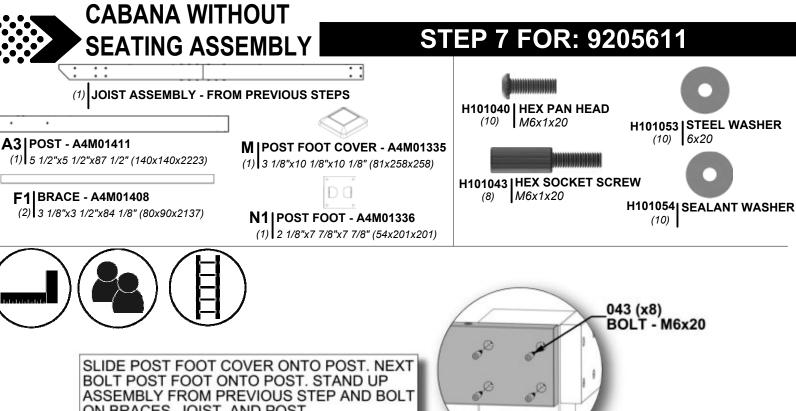

e)





9205130 CANVAS TERRACOTTA



#### **Accessory Components (Not to Scale)**\_

#### 9205321



A6P00411 BROWN PEBBLES PANEL

#### 9205314



A6P00396 BROWN BAMBOO PANEL

#### <u>OR</u>

OR

9205352



A6P00440 BLACK BAMBOO PANEL









**B2**|JOIST END - A4M01309

(1) 1 3/8"x5 1/4"x50 5/8" (36x134x1286)











#### **STEP 3 FOR: 9205628**







#### **STEP 3 FOR: 9205611**







SQUARE UP JOISTS AND POSTS THEN FULLY TIGHTEN ALL BOLTS.



M POST FOOT COVER - A4M01335
(2) 3 1/8"x10 1/8"x10 1/8" (81x258x258)



N1 POST FOOT - A4M01336 (2) 2 1/8"x7 7/8"x7 7/8" (54x201x201)















(1) 1 3/8"x5 1/4"x56 3/8" (36x134x1432)

**B3**|JOIST END - A4M01310





**B4** | JOIST END - A4M01311 (1) | 1 3/8"x5 1/4"x50 5/8" (36x134x1286)







#### **CABANA WITHOUT SEATING ASSEMBLY**





SQUARE UP POST TO JOIST AND FULLY TIGHTEN ALL BOLTS.





**C3**|JOIST END - A4M01314

(1) 2 5/8"x5 1/4"x63 1/8" (68x134x1604)









# CABANA ASSEMBLY



























(1) JOIST ASSEMBLY - FROM PREVIOUS STEPS

 $\begin{array}{c|c} \textbf{H101043} & \textbf{HEX SOCKET SCREW} \\ (8) & M6x1x20 \end{array}$ 





N2 (3) FOOT PLASTIC PLATE - A6P00472 (3) 3/8"x7 5/8"x7 5/8" (11x195x195)



## CABANA ASSEMBLY

#### **STEP 15**



A6P00440 BLACK BAMBOO PANEL

<u>OR</u>

A6P00396 BROWN BAMBOO PANEL

E 3

E2 PANEL RAIL - A4M01323
(8) 1 5/8"x4 3/4"x47 1/4" (40x122x1200)

**E1** PANEL RAIL - A4M01322

(4) 3 1/8"x4 3/4"x84 1/8" (80x122x2137)

<u>OR</u>

A6P00411 BROWN PEBBLES PANEL















H101054 | SEALANT WASHER



(2) PANEL ASSEMBLY - FROM PREVIOUS STEPS











Q<sub>(24