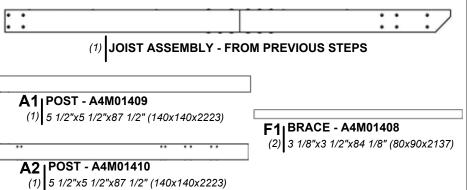

1x100



H101043 | HEX SOCKET SCREW (26) | M6x1x20



H101053 | STEEL WASHER 6x20





H101050 | SCREW 4.8x32



#### **Accessory Components (Not to Scale)**



M POST FOOT COVER - A4M01335 (3) 3 1/8"x10 1/8"x10 1/8" (81x258x258)



N1 POST FOOT - A4M01336 (3) 2 1/8"x7 7/8"x7 7/8" (54x201x201)





N2 (3) FOOT PLASTIC PLATE - A6P00472 3/8"x7 5/8"x7 5/8" (11x195x195)



#### Accessory Components (Not to Scale)





9205130 CANVAS TERRACOTTA



#### **Accessory Components (Not to Scale)**\_

#### 9205321



A6P00411 BROWN PEBBLES PANEL

#### 9205314



A6P00396 BROWN BAMBOO PANEL

#### <u>OR</u>

OR

9205352



A6P00440 BLACK BAMBOO PANEL









**B2**|JOIST END - A4M01309

(1) 1 3/8"x5 1/4"x50 5/8" (36x134x1286)











#### **STEP 3 FOR: 9205628**







#### **STEP 3 FOR: 9205611**







SQUARE UP JOISTS AND POSTS THEN FULLY TIGHTEN ALL BOLTS.



M POST FOOT COVER - A4M01335
(2) 3 1/8"x10 1/8"x10 1/8" (81x258x258)



N1 POST FOOT - A4M01336 (2) 2 1/8"x7 7/8"x7 7/8" (54x201x201)















(1) 1 3/8"x5 1/4"x56 3/8" (36x134x1432)

**B3**|JOIST END - A4M01310





**B4** | JOIST END - A4M01311 (1) | 1 3/8"x5 1/4"x50 5/8" (36x134x1286)







#### **CABANA WITHOUT SEATING ASSEMBLY**





SQUARE UP POST TO JOIST AND FULLY TIGHTEN ALL BOLTS.





**C3**|JOIST END - A4M01314

(1) 2 5/8"x5 1/4"x63 1/8" (68x134x1604)









# CABANA ASSEMBLY



























(1) JOIST ASSEMBLY - FROM PREVIOUS STEPS

 $\begin{array}{c|c} \textbf{H101043} & \textbf{HEX SOCKET SCREW} \\ (8) & M6x1x20 \end{array}$ 





N2 (3) FOOT PLASTIC PLATE - A6P00472 (3) 3/8"x7 5/8"x7 5/8" (