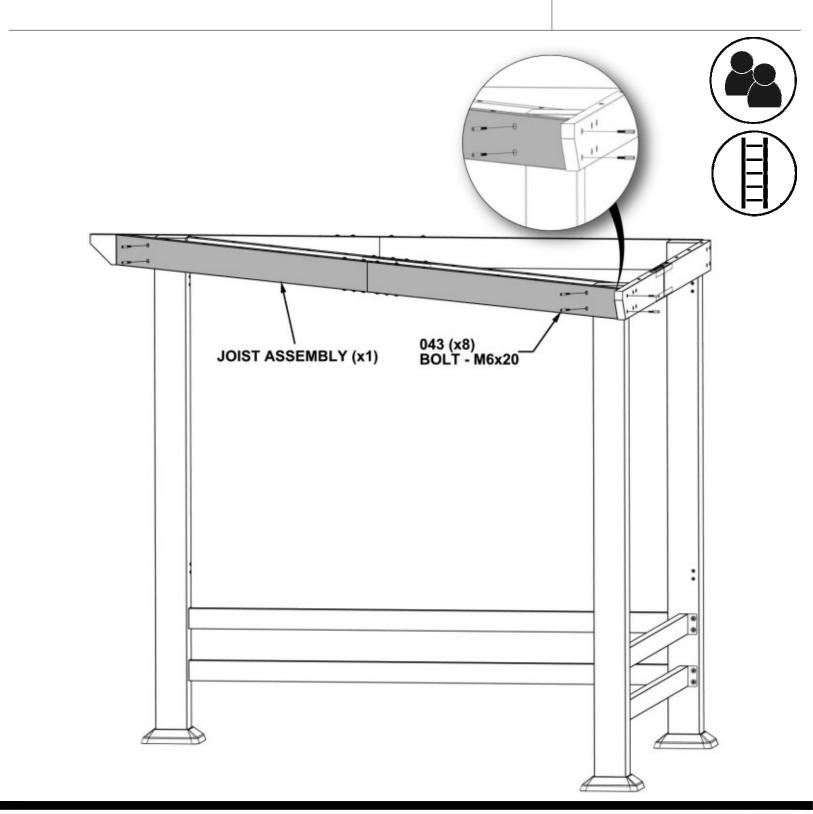

#### **Tools Required**

Some steps in the assembly process will require a second set of hands. Make sure you have a helper available.

You will need to make sure that your assembly is square before fully tightening your bolts.

For proper assembly you will need to ensure that your structure is level before proceeding to the next step.

A tape measure may be needed to check overall dimensions to ensure structure is square.

A ladder will be needed for assembly. DO NOT stand or climb on any part of the structure at any point. Doing so may result in injury.