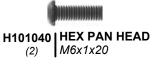

Hardware is identified with a seven digit alpha-numeric part number. During assembly you only need to reference the last three noted in each step. This will make finding the correct hardware easier.