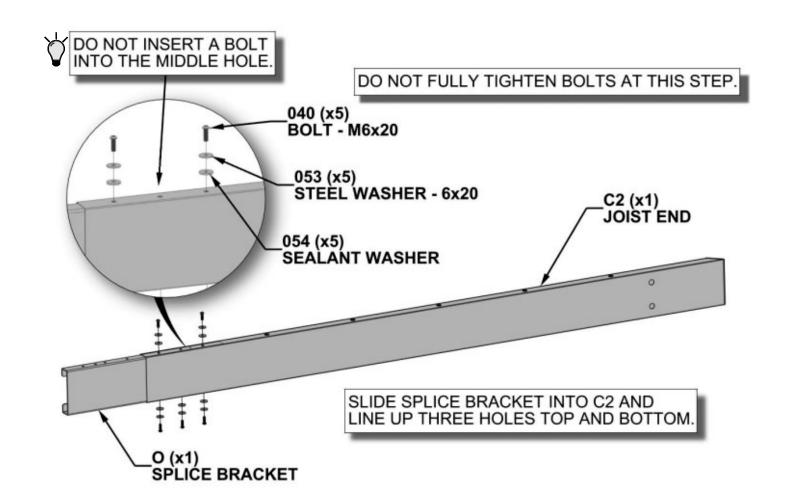

Hardware is identified with a seven digit alpha-numeric part number. During assembly you only need to reference the last three noted in each step. This will make finding the correct hardware easier.