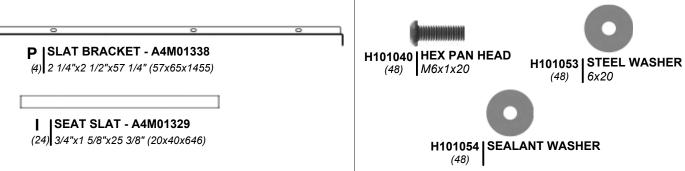

Hardware is identified with a seven digit alpha-numeric part number. During assembly you only need to reference the last three noted in each step. This will make finding the correct hardware easier.