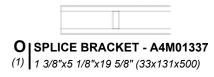

/8" (81x258x258)



N1 POST FOOT - A4M01336 (3) 2 1/8"x7 7/8"x7 7/8" (54x201x201)





N2 (3) FOOT PLASTIC PLATE - A6P00472 3/8"x7 5/8"x7 5/8" (11x195x195)



#### Accessory Components (Not to Scale)





9205130 CANVAS TERRACOTTA



#### **Accessory Components (Not to Scale)**\_

#### 9205321



A6P00411 BROWN PEBBLES PANEL

#### 9205314



A6P00396 BROWN BAMBOO PANEL

#### <u>OR</u>

OR

9205352



A6P00440 BLACK BAMBOO PANEL









**B2**|JOIST END - A4M01309

(1) 1 3/8"x5 1/4"x50 5/8" (36x134x1286)











#### **STEP 3 FOR: 9205628**







#### **STEP 3 FOR: 9205611**







SQUARE UP JOISTS AND POSTS THEN FULLY TIGHTEN ALL BOLTS.



M POST FOOT COVER - A4M01335
(2) 3 1/8"x10 1/8"x10 1/8" (81x258x258)



N1 POST FOOT - A4M01336 (2) 2 1/8"x7 7/8"x7 7/8" (54x201x201)















(1) 1 3/8"x5 1/4"x56 3/8" (36x134x1432)

**B3**|JOIST END - A4M01310





**B4** | JOIST END - A4M01311 (1) | 1 3/8"x5 1/4"x50 5/8" (36x134x1286)







#### **CABANA WITHOUT SEATING ASSEMBLY**





SQUARE UP POST TO JOIST AND FULLY TIGHTEN ALL BOLTS.





**C3**|JOIST END - A4M01314

(1) 2 5/8"x5 1/4"x63 1/8" (68x134x1604)









# CABANA ASSEMBLY



























(1) JOIST ASSEMBLY - FROM PREVIOUS STEPS

 $\begin{array}{c|c} \textbf{H101043} & \textbf{HEX SOCKET SCREW} \\ (8) & M6x1x20 \end{array}$ 





N2 (3) FOOT PLASTIC PLATE - A6P00472 (3) 3/8"x7 5/8"x7 5/8" (11x195x195)



## CABANA ASSEMBLY

#### **STEP 15**



A6P00440 BLACK BAMBOO PANEL

<u>OR</u>

A6P00396 BROWN BAMBOO PANEL

E 3

E2 PANEL RAIL - A4M01323
(8) 1 5/8"x4 3/4"x47 1/4" (40x122x1200)

**E1** PANEL RAIL