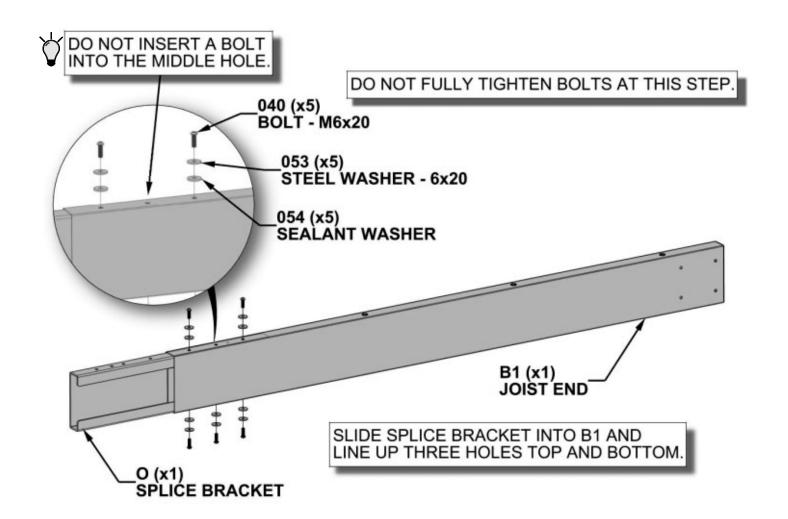

H101049 | HEX PAN HEAD (4) | M6x1x55





#### **Hardware Components**



H101040 | HEX PAN HEAD (86) | M6x1x20



H101042 | HEX PAN HEAD (38) | M6x1x100



H101043 | HEX SOCKET SCREW (26) | M6x1x20



H101053 | STEEL WASHER 6x20





H101050 | SCREW 4.8x32



#### **Accessory Components (Not to Scale)**



M POST FOOT COVER - A4M01335 (3) 3 1/8"x10 1/8"x10 1/8" (81x258x258)



N1 POST FOOT - A4M01336 (3) 2 1/8"x7 7/8"x7 7/8" (54x201x201)





N2 (3) FOOT PLASTIC PLATE - A6P00472 3/8"x7 5/8"x7 5/8" (11x195x195)



#### Accessory Components (Not to Scale)





9205130 CANVAS TERRACOTTA



#### **Accessory Components (Not to Scale)**\_

#### 9205321



A6P00411 BROWN PEBBLES PANEL

#### 9205314



A6P00396 BROWN BAMBOO PANEL

#### <u>OR</u>

OR

9205352



A6P00440 BLACK BAMBOO PANEL









**B2**|JOIST END - A4M01309

(1) 1 3/8"x5 1/4"x50 5/8" (36x134x1286)











#### **STEP 3 FOR: 9205628**







#### **STEP 3 FOR: 9205611**







SQUARE UP JOISTS AND POSTS THEN FULLY TIGHTEN ALL BOLTS.



M POST FOOT COVER - A4M01335
(2) 3 1/8"x10 1/8"x10 1/8" (81x258x258)



N1 POST FOOT - A4M01336 (2) 2 1/8"x7 7/8"x7 7/8" (54x201x201)















(1) 1 3/8"x5 1/4"x56 3/8" (36x134x1432)

**B3**|JOIST END - A4M01310





**B4** | JOIST END - A4M01311 (1) | 1 3/8"x5 1/4"x50 5/8" (36x134x1286)







#### **CABANA WITHOUT SEATING ASSEMBLY**





SQUARE UP POST TO JOIST AND FULLY TIGHTEN ALL BOLTS.





**C3**|JOIST END - A4M01314

(1) 2 5/8"x5 1/4"x63 1/8" (68x134x1604)









# CABANA ASSEMBLY



























(1) JOIST ASSEMBLY - FROM PREVIOUS STEPS

 $\begin{array}