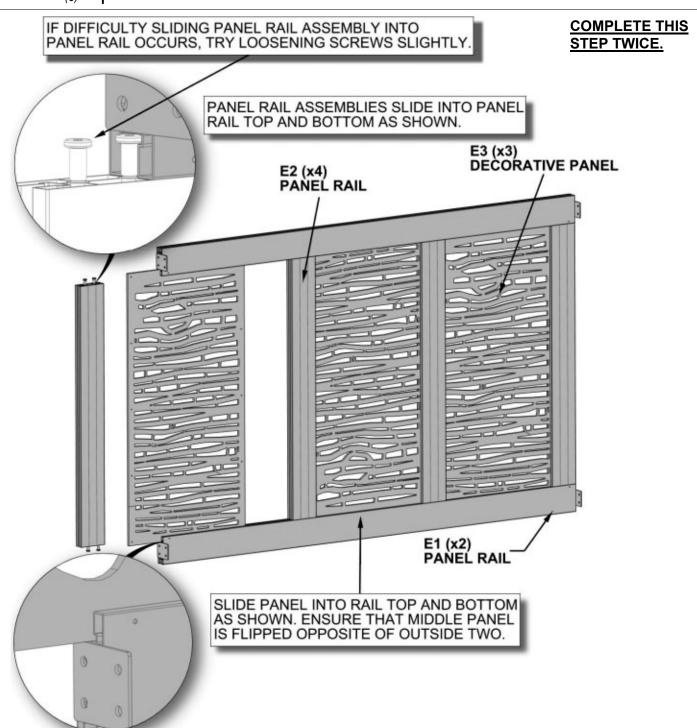

- A4M01311 (1) | 1 3/8"x5 1/4"x50 5/8" (36x134x1286)







#### **CABANA WITHOUT SEATING ASSEMBLY**





SQUARE UP POST TO JOIST AND FULLY TIGHTEN ALL BOLTS.





**C3**|JOIST END - A4M01314

(1) 2 5/8"x5 1/4"x63 1/8" (68x134x1604)









# CABANA ASSEMBLY



























(1) JOIST ASSEMBLY - FROM PREVIOUS STEPS

 $\begin{array}{c|c} \textbf{H101043} & \textbf{HEX SOCKET SCREW} \\ (8) & M6x1x20 \end{array}$ 





N2 (3) FOOT PLASTIC PLATE - A6P00472 (3) 3/8"x7 5/8"x7 5/8" (11x195x195)



## CABANA ASSEMBLY

#### **STEP 15**



A6P00440 BLACK BAMBOO PANEL

<u>OR</u>

A6P00396 BROWN BAMBOO PANEL

E 3

E2 PANEL RAIL - A4M01323
(8) 1 5/8"x4 3/4"x47 1/4" (40x122x1200)

**E1** PANEL RAIL - A4M01322

(4) 3 1/8"x4 3/4"x84 1/8" (80x122x2137)

<u>OR</u>

A6P00411 BROWN PEBBLES PANEL















H101054 | SEALANT WASHER



(2) PANEL ASSEMBLY - FROM PREVIOUS STEPS











Q<sub>(24)</sub> HOLE COVER - A4M01352





#### PRODUCT IS FINISHED

FOR CUSTOMERS ASSEMBLING CABANAS WITH FURNITURE: 2102415, 2102422, 2102439, 2102446, 2102453, 2102460, 2102477, 2102484, 2102491, 2102507, 2102514, 2102521 CONTINUE ON TO NEXT STEP.









H101054 | SEALANT WASHER





**K** TABLE BRACE - A4M01333 (2) 1 5/8"x6 1/4"x22 7/8" (40x160x580)

H101040 | HEX PAN HEAD (12) | M6x1x20

**STEP 21** 



H101053 STEEL WASHER (12) 6x20



H101054 | SEALANT WASHER

L TABLE TOP - A4M01334
(1) 4 3/8"x30 1/8"x30 1/8" (110x765x765)



## CABANA ASSEMBLY

#### **STEP 22**



(1) TABLE ASSEMBLY - FROM PREVIOUS STEP





H101049 | HEX PAN HEAD (4) | M6x1x55



H101053 | STEEL WASHER 6x20



H101054