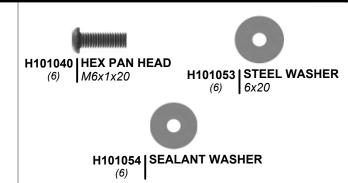

Hardware is identified with a seven digit alpha-numeric part number. During assembly you only need to reference the last three noted in each step. This will make finding the correct hardware easier.