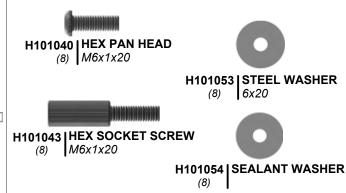

100



H101043 | HEX SOCKET SCREW (26) | M6x1x20



H101053 | STEEL WASHER 6x20





H101050 | SCREW 4.8x32



#### **Accessory Components (Not to Scale)**



M POST FOOT COVER - A4M01335 (3) 3 1/8"x10 1/8"x10 1/8" (81x258x258)



N1 POST FOOT - A4M01336 (3) 2 1/8"x7 7/8"x7 7/8" (54x201x201)





N2 (3) FOOT PLASTIC PLATE - A6P00472 3/8"x7 5/8"x7 5/8" (11x195x195)



#### Accessory Components (Not to Scale)





9205130 CANVAS TERRACOTTA



#### **Accessory Components (Not to Scale)**\_

#### 9205321



A6P00411 BROWN PEBBLES PANEL

#### 9205314



A6P00396 BROWN BAMBOO PANEL

#### <u>OR</u>

OR

9205352



A6P00440 BLACK BAMBOO PANEL









**B2**|JOIST END - A4M01309

(1) 1 3/8"x5 1/4"x50 5/8" (36x134x1286)











#### **STEP 3 FOR: 9205628**







#### **STEP 3 FOR: 9205611**







SQUARE UP JOISTS AND POSTS THEN FULLY TIGHTEN ALL BOLTS.



M POST FOOT COVER - A4M01335
(2) 3 1/8"x10 1/8"x10 1/8" (81x258x258)



N1 POST FOOT - A4M01336 (2) 2 1/8"x7 7/8"x7 7/8" (54x201x201)















(1) 1 3/8"x5 1/4"x56 3/8" (36x134x1432)

**B3**|JOIST END - A4M01310





**B4** | JOIST END - A4M01311 (1) | 1 3/8"x5 1/4"x50 5/8" (36x134x1286)







#### **CABANA WITHOUT SEATING ASSEMBLY**





SQUARE UP POST TO JOIST AND FULLY TIGHTEN ALL BOLTS.





**C3**|JOIST END - A4M01314

(1) 2 5/8"x5 1/4"x63 1/8" (68x134x1604)









# CABANA ASSEMBLY



























(1) JOIST ASSEMBLY - FROM PREVIOUS STEPS

 $\begin{array}{c|c} \textbf{H101043} & \textbf{HEX SOCKET SCREW} \\ (8) & M6x1x20 \end{array}$ 





N2 (3) FOOT PLASTIC PLATE - A6P00472 (3) 3/8"x7 5/8"x7 5/8" (11