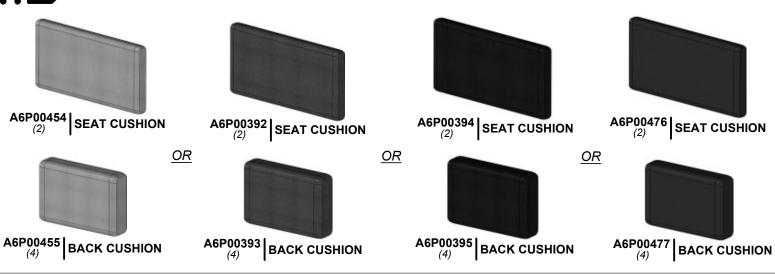

46, 2102453, 2102460, 2102477, 2102484, 2102491, 2102507, 2102514, 2102521 CONTINUE ON TO NEXT STEP.









H101054 | SEALANT WASHER





**K** TABLE BRACE - A4M01333 (2) 1 5/8"x6 1/4"x22 7/8" (40x160x580)

H101040 | HEX PAN HEAD (12) | M6x1x20

**STEP 21** 



H101053 STEEL WASHER (12) 6x20



H101054 | SEALANT WASHER

L TABLE TOP - A4M01334
(1) 4 3/8"x30 1/8"x30 1/8" (110x765x765)



## CABANA ASSEMBLY

#### **STEP 22**



(1) TABLE ASSEMBLY - FROM PREVIOUS STEP





H101049 | HEX PAN HEAD (4) | M6x1x55



H101053 | STEEL WASHER 6x20



H101054 | SEALANT WASHER





H1|SEAT FRONT BRACE - A4M01328

(2) 1 5/8"x6 1/4"x57 1/2" (40x160x1460)













COMPLETE THIS STEP TWICE.















HAND TIGHTEN ALL BOLTS FIRST, THEN FULLY TIGHTEN ALL BOLTS INCLUDING BOLTS ON SLAT ASSELMBLY.