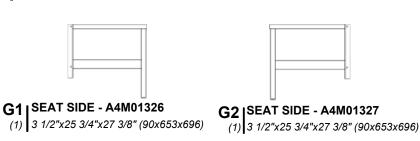

} \textbf{H101043} & \textbf{HEX SOCKET SCREW} \\ (8) & M6x1x20 \end{array}$ 





N2 (3) FOOT PLASTIC PLATE - A6P00472 (3) 3/8"x7 5/8"x7 5/8" (11x195x195)



## CABANA ASSEMBLY

#### **STEP 15**



A6P00440 BLACK BAMBOO PANEL

<u>OR</u>

A6P00396 BROWN BAMBOO PANEL

E 3

E2 PANEL RAIL - A4M01323
(8) 1 5/8"x4 3/4"x47 1/4" (40x122x1200)

**E1** PANEL RAIL - A4M01322

(4) 3 1/8"x4 3/4"x84 1/8" (80x122x2137)

<u>OR</u>

A6P00411 BROWN PEBBLES PANEL















H101054 | SEALANT WASHER



(2) PANEL ASSEMBLY - FROM PREVIOUS STEPS











Q<sub>(24)</sub> HOLE COVER - A4M01352





#### PRODUCT IS FINISHED

FOR CUSTOMERS ASSEMBLING CABANAS WITH FURNITURE: 2102415, 2102422, 2102439, 2102446, 2102453, 2102460, 2102477, 2102484, 2102491, 2102507, 2102514, 2102521 CONTINUE ON TO NEXT STEP.









H101054 | SEALANT WASHER





**K** TABLE BRACE - A4M01333 (2) 1 5/8"x6 1/4"x22 7/8" (40x160x580)

H101040 | HEX PAN HEAD (12) | M6x1x20

**STEP 21** 



H101053 STEEL WASHER (12) 6x20



H101054 | SEALANT WASHER

L TABLE TOP - A4M01334
(1) 4 3/8"x30 1/8"x30 1/8" (110x765x765)



## CABANA ASSEMBLY

#### **STEP 22**



(1) TABLE ASSEMBLY - FROM PREVIOUS STEP





H101049 | HEX PAN HEAD (4) | M6x1x55



H101053 | STEEL WASHER 6x20



H101054 | SEALANT WASHER





H1|SEAT FRONT BRACE - A4M01328

(2) 1 5/8"x6 1/4"x57 1/2" (40x160x1460)













COMPLETE THIS STEP TWICE.















HAND TIGHTEN ALL BOLTS FIRST, THEN FULLY TIGHTEN ALL BOLTS INCLUDING BOLTS ON SLAT ASSELMBLY.