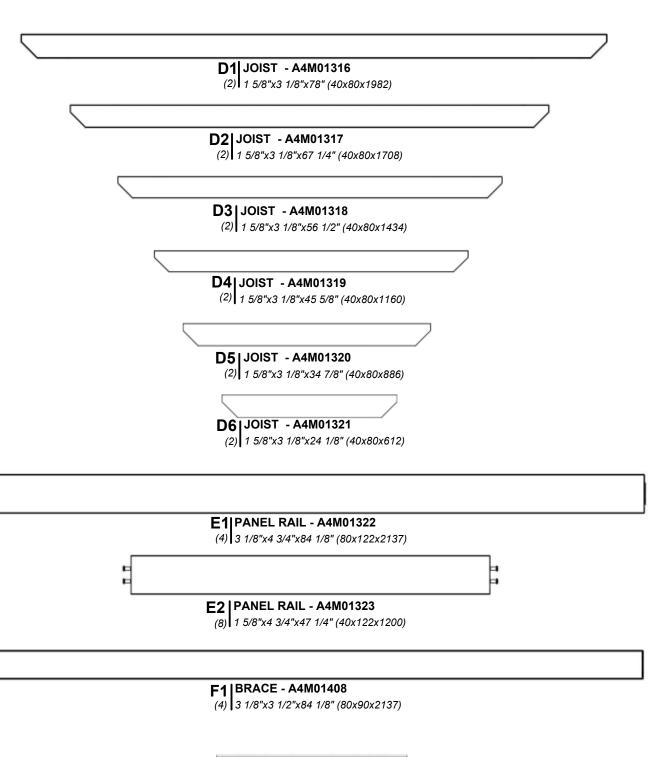

#### **Metal Roof Assembly**

Remove plastic covering from metal roof panels before installing each piece. Place roofing materials on a nonabrasive, flat surface before and after assembly as it could bend, dent or scratch