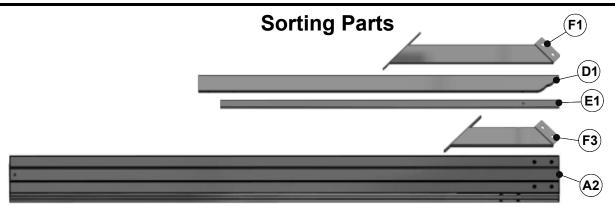

BEFORE YOU BEGIN THE ASSEMBLY OF YOUR BACKYARD DISCOVERY CABANA PERGOLA PLEASE USE THE TABLE BELOW TO ENSURE YOU RECEIVED ALL COMPONENTS NEEDED FOR THE ITEM # YOU PURCHASED. IF YOU ARE MISSING ANY CARTONS PLEASE CONTACT OUR CUSTOMER SERVICE TEAM AT 1-800-856-5424.