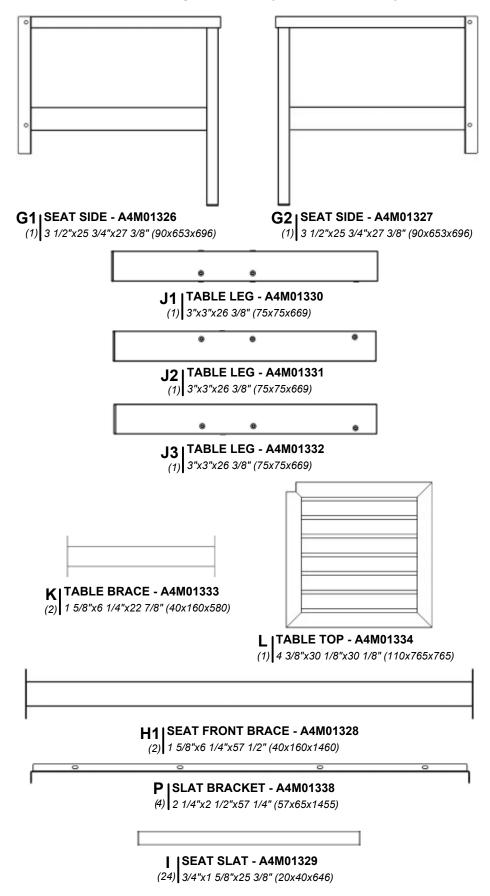

Hardware is identified with a seven digit alpha-numeric part number. During assembly you only need to reference the last three noted in each step. This will make finding the correct hardware easier.