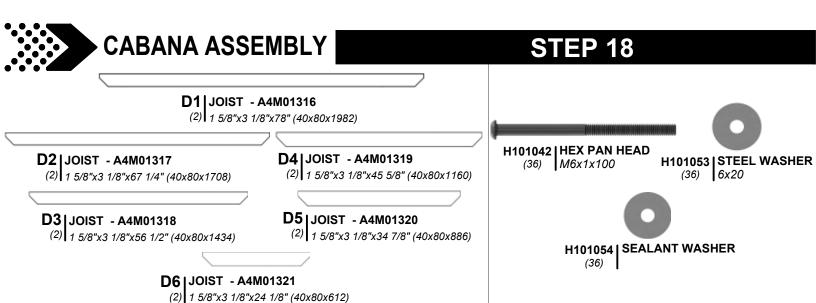

Hardware is identified with a seven digit alpha-numeric part number. During assembly you only need to reference the last three noted in each step. This will make finding the correct hardware easier.