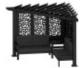

#### **HILLSDALE & HAMPTON CABANA**

Model # 2102415, 2102422, 2102439, 2102446, 2102453, 2102460, 2102477, 2102484, 2102491, 2102507, 2102514, 2102521, 2102538, 2102545, 2102552

MANUFACTURED BY: Backyard Discovery 3305 Airport Drive Pittsburg, KS 66762 800-856-4445

2102514 HILLSDALE CABANA (BROWN PEBBLES - CAST PUMICE)

2102446 HILLSDALE CABANA (BROWN BAMBOO -CANVAS TERRACOTTA)

2102484 HILLSDALE CABANA (BLACK BAMBOO -CANVAS TERRACOTTA)

2102521 HILLSDALE CABANA (BROWN PEBBLES -CANVAS TERRACOTTA)