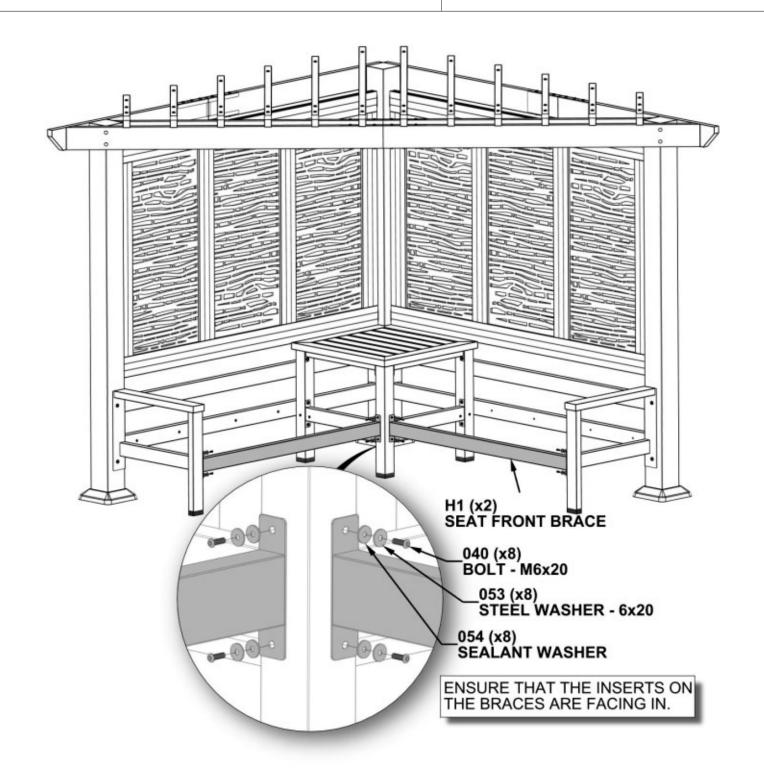

#### **Basic Setup Dimensions & Assembly**

It is critically important that you start with square and level footings, concrete pad or deck to attach your structure

- Pay close attention to the items needed for each step. Make sure you are using the correct hardware for each step. Using incorrect hardware may result in improper assembly
- Remember to double check for underground utilities and overhead electrical lines

Post mounts are provided with your structure which allows you to permanently install your structure to a pre-existing or new wood or concrete surface.

- The hardware to attach the post mounts to the structure is included.
- The hardware to mount the structure permanently to a concrete surface is NOT included.
- The hardware to mount the structure permanently to a wood deck is NOT included and will need to be purchased separately. You must ensure there is ample structural support under the deck before permanently attaching.