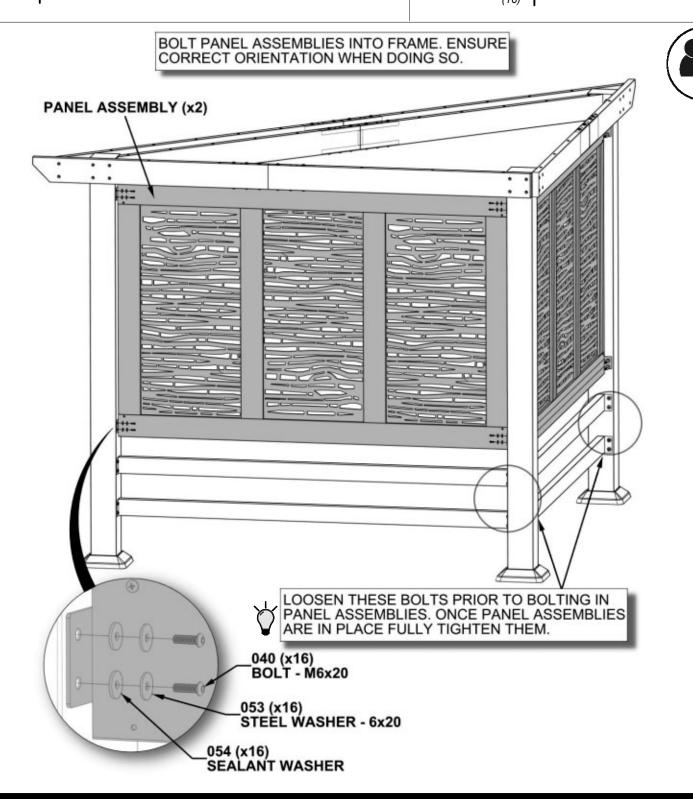

Hardware is identified with a seven digit alpha-numeric part number. During assembly you only need to reference the last three noted in each step. This will make finding the correct hardware easier.