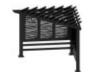

#### **HILLSDALE & HAMPTON CABANA**

Model # 2102415, 2102422, 2102439, 2102446, 2102453, 2102460, 2102477, 2102484, 2102491, 2102507, 2102514, 2102521, 2102538, 2102545, 2102552

MANUFACTURED BY: Backyard Discovery 3305 Airport Drive Pittsburg, KS 66762 800-856-4445

Owner's Manual & Assembly Instructions

2102415 HILLSDALE CABANA (BROWN BAMBOO - CAST SLATE)

2102453 HILLSDALE CABANA (BLACK BAMBOO - CAST SLATE)

2102491 HILLSDALE CABANA (BROWN PEBBLES - CAST SLATE)

2102422 HILLSDALE CABANA (BROWN BAMBOO -SPECTRUM INDIGO)