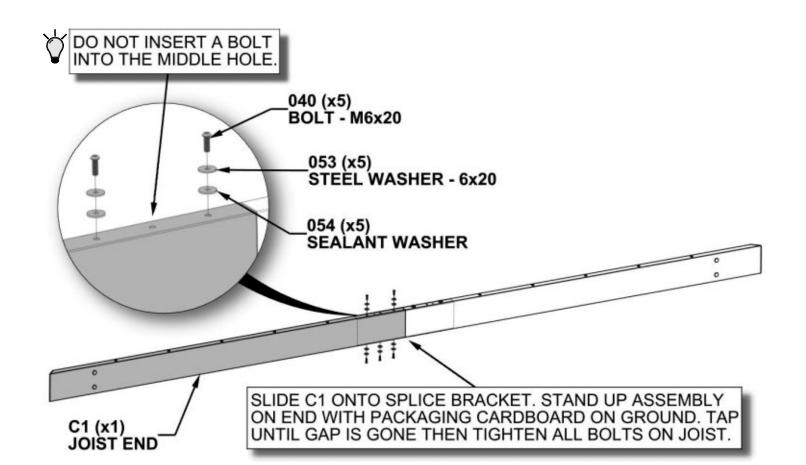

# IT IS IMPORTANT TO CHECK AND TIGHTEN ALL HARDWARE AT THE BEGINNING AND DURING THE SEASON AS THEY MAY LOOSEN DUE TO EXPANSION AND CONTRACTION.

- DO NOT climb or walk on the roof for any reason
- Requires two or more people to assemble safely
- Check for underground utilities before digging or driving stakes into the ground.
- Check carefully for overhead lines and ensure there is at least 6ft (2m) clearance from any overhead electrical wires.
- Permanent structures may require a building permit. As the purchaser and or installer of this product you are advised to consult local planning, zoning and building inspection departments for guidance on applicable building codes and/or zoning requirements.
- Wear gloves to avoid injury during installation.
- During installation, follow all safety warnings provided with your tools and use safety glasses.
- Check all nuts and bolts twice monthly during the usage season and tighten as required. It is particularly important that this procedure be followed at the beginning of each season.

Hardware is identified with a seven digit alpha-numeric part number. During assembly you only need to reference the last three noted in each step. This will make finding the correct hardware easier.