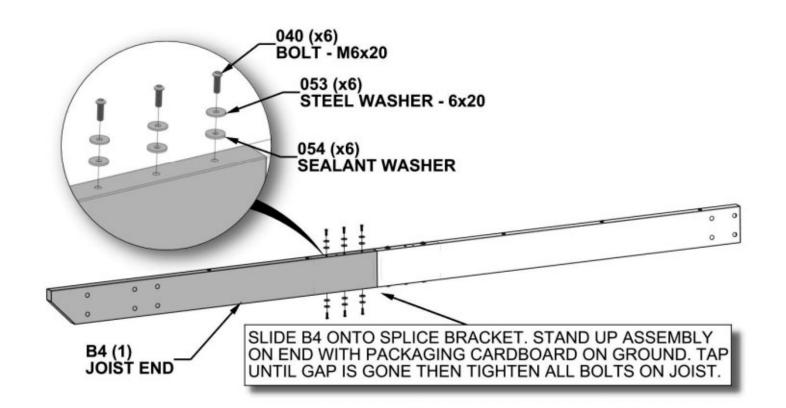

Hardware is identified with a seven digit alpha-numeric part number. During assembly you only need to reference the last three noted in each step. This will make finding the correct hardware easier.