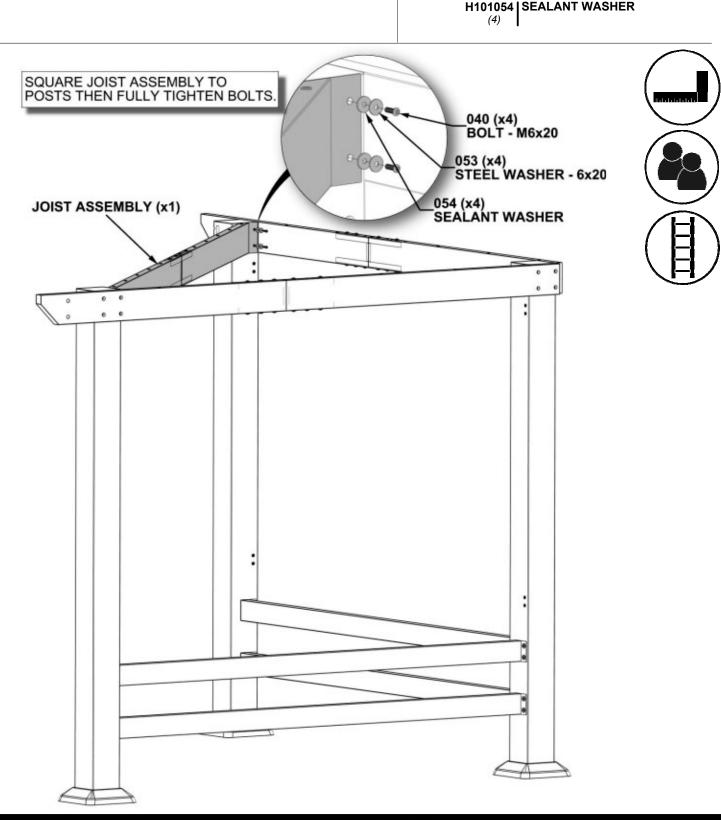

#### **Tools Required**

Some steps in the assembly process will require a second set of hands. Make sure you have a helper available.

You will need to make sure that your assembly is square before fully tightening your bolts.

For proper assembly you will need to ensure that your structure is level before proceeding to the next step.

A tape measure may be needed to check overall dimensions to ensure structure is square.

A ladder will be needed for assembly. DO NOT stand or climb on any part of the structure at any point. Doing so may result in injury.