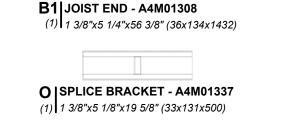

H101049 | HEX PAN HEAD (4) | M6x1x55





#### **Hardware Components**



H101040 | HEX PAN HEAD (86) | M6x1x20



H101042 | HEX PAN HEAD (38) | M6x1x100



H101043 | HEX SOCKET SCREW (26) | M6x1x20



H101053 | STEEL WASHER 6x20





H101050 | SCREW 4.8x32



#### **Accessory Components (Not to Scale)**



M POST FOOT COVER - A4M01335 (3) 3 1/8"x10 1/8"x10 1/8" (81x258x258)



N1 POST FOOT - A4M01336 (3) 2 1/8"x7 7/8"x7 7/8" (54x201x201)





N2 (3) FOOT PLASTIC PLATE - A6P00472 3/8"x7 5/8"x7 5/8" (11x195x195)



#### Accessory Components (Not to Scale)





9205130 CANVAS TERRACOTTA



#### **Accessory Components (Not to Scale)**\_

#### 9205321



A6P00411 BROWN PEBBLES PANEL

#### 9205314



A6P00396 BROWN BAMBOO PANEL

#### <u>OR</u>

OR

9205352



A6P00440 BLACK BAMBOO PANEL









**B2**|JOIST END - A4M01309

(1) 1 3/8"x5 1/4"x50 5/8" (36x134x1286)











#### **STEP 3 FOR: 9205628**







#### **STEP 3 FOR: 9205611**







SQUARE UP JOISTS AND POSTS THEN FULLY TIGHTEN ALL BOLTS.



M POST FOOT COVER - A4M01335
(2) 3 1/8"x10 1/8"x10 1/8" (81x258x258)



N1 POST FOOT - A4M01336 (2) 2 1/8"x7 7/8"x7 7/8" (54x201x201)















(1) 1 3/8"x5 1/4"x56 3/8" (36x134x1432)

**B3**|JOIST END - A4M01310





**B4** | JOIST END - A4M01311 (1) | 1 3/8"x5 1/4"x50 5/8" (36x134x1286)







#### **CABANA WITHOUT SEATING ASSEMBLY**





SQUARE UP POST TO JOIST AND FULLY TIGHTEN ALL BOLTS.





**C3**|JOIST END - A4M01314

(1) 2 5/8"x5 1/4"x63 1/8" (68x134x1604)









# CABANA ASSEMBLY



























(1) JOIST ASSEMBLY - FROM PREVIOUS STEPS

 $\begin{arra