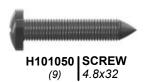

Hardware is identified with a seven digit alpha-numeric part number. During assembly you only need to reference the last three noted in each step. This will make finding the correct hardware easier.