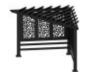

#### **HILLSDALE & HAMPTON CABANA**

Model # 2102415, 2102422, 2102439, 2102446, 2102453, 2102460, 2102477, 2102484, 2102491, 2102507, 2102514, 2102521, 2102538, 2102545, 2102552

MANUFACTURED BY: Backyard Discovery 3305 Airport Drive Pittsburg, KS 66762 800-856-4445

Owner's Manual & Assembly Instructions

2102415 HILLSDALE CABANA (BROWN BAMBOO - CAST SLATE)

2102453 HILLSDALE CABANA (BLACK BAMBOO - CAST SLATE)

2102491 HILLSDALE CABANA (BROWN PEBBLES - CAST SLATE)

2102422 HILLSDALE CABANA (BROWN BAMBOO -SPECTRUM INDIGO)