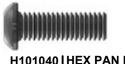

Hardware is identified with a seven digit alpha-numeric part number. During assembly you only need to reference the last three noted in each step. This will make finding the correct hardware easier.