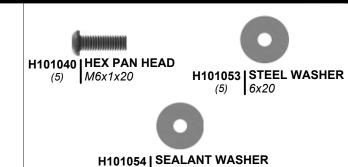

1/8" (81x258x258)



N1 POST FOOT - A4M01336 (3) 2 1/8"x7 7/8"x7 7/8" (54x201x201)





N2 (3) FOOT PLASTIC PLATE - A6P00472 3/8"x7 5/8"x7 5/8" (11x195x195)



#### Accessory Components (Not to Scale)





9205130 CANVAS TERRACOTTA



#### **Accessory Components (Not to Scale)**\_

#### 9205321



A6P00411 BROWN PEBBLES PANEL

#### 9205314



A6P00396 BROWN BAMBOO PANEL

#### <u>OR</u>

OR

9205352



A6P00440 BLACK BAMBOO PANEL









**B2**|JOIST END - A4M01309

(1) 1 3/8"x5 1/4"x50 5/8" (36x134x1286)











#### **STEP 3 FOR: 9205628**







#### **STEP 3 FOR: 9205611**







SQUARE UP JOISTS AND POSTS THEN FULLY TIGHTEN ALL BOLTS.



M POST FOOT COVER - A4M01335
(2) 3 1/8"x10 1/8"x10 1/8" (81x258x258)



N1 POST FOOT - A4M01336 (2) 2 1/8"x7 7/8"x7 7/8" (54x201x201)















(1) 1 3/8"x5 1/4"x56 3/8" (36x134x1432)

**B3**|JOIST END - A4M01310





**B4** | JOIST END - A4M01311 (1) | 1 3/8"x5 1/4"x50 5/8" (36x134x1286)







#### **CABANA WITHOUT SEATING ASSEMBLY**





SQUARE UP POST TO JOIST AND FULLY TIGHTEN ALL BOLTS.





**C3**|JOIST END - A4M01314

(1) 2 5/8"x5 1/4"x63 1/8" (68x134x1604)









# CABANA ASSEMBLY



























(1) JOIST ASSEMBLY - FROM PREVIOUS STEPS

 $\begin{array}{c|c} \textbf{H101043} & \textbf{HEX SOCKET SCREW} \\ (8) & M6x1x20 \end{array}$ 





N2 (3) FOOT PLASTIC PLATE - A6P00472 (3) 3/8"x7 5/8"x7 5/8" (11x195x195)



## CABANA ASSEMBLY

#### **STEP 15**



A6P00440 BLACK BAMBOO PANEL

<u>OR</u>

A6P00396 BROWN BAMBOO PANEL

E 3

E2 PANEL RAIL - A4M01323
(8) 1 5/8"x4 3/4"x47 1/4" (40x122x1200)

**E1** PANEL RAI