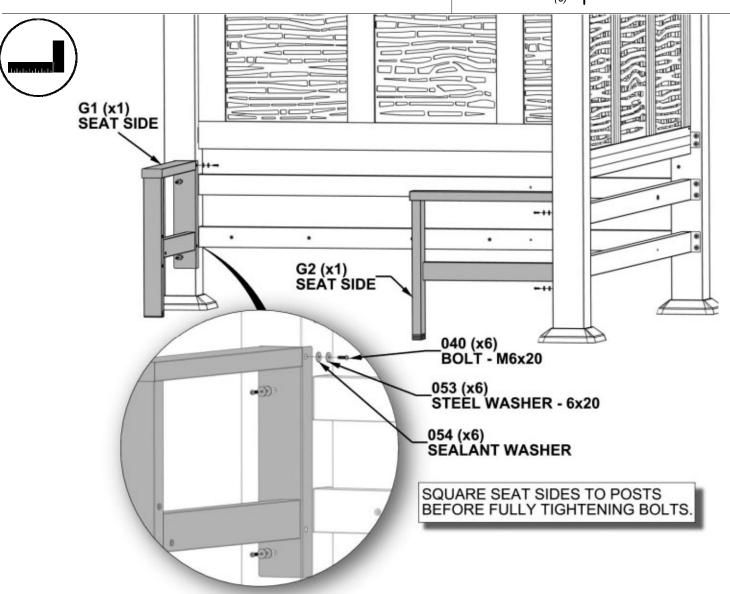

SOCKET SCREW} \\ (8) & M6x1x20 \end{array}$ 





N2 (3) FOOT PLASTIC PLATE - A6P00472 (3) 3/8"x7 5/8"x7 5/8" (11x195x195)



## CABANA ASSEMBLY

#### **STEP 15**



A6P00440 BLACK BAMBOO PANEL

<u>OR</u>

A6P00396 BROWN BAMBOO PANEL

E 3

E2 PANEL RAIL - A4M01323
(8) 1 5/8"x4 3/4"x47 1/4" (40x122x1200)

**E1** PANEL RAIL - A4M01322

(4) 3 1/8"x4 3/4"x84 1/8" (80x122x2137)

<u>OR</u>

A6P00411 BROWN PEBBLES PANEL















H101054 | SEALANT WASHER



(2) PANEL ASSEMBLY - FROM PREVIOUS STEPS











Q<sub>(24)</sub> HOLE COVER - A4M01352





#### PRODUCT IS FINISHED

FOR CUSTOMERS ASSEMBLING CABANAS WITH FURNITURE: 2102415, 2102422, 2102439, 2102446, 2102453, 2102460, 2102477, 2102484, 2102491, 2102507, 2102514, 2102521 CONTINUE ON TO NEXT STEP.









H101054 | SEALANT WASHER





**K** TABLE BRACE - A4M01333 (2) 1 5/8"x6 1/4"x22 7/8" (40x160x580)

H101040 | HEX PAN HEAD (12) | M6x1x20

**STEP 21** 



H101053 STEEL WASHER (12) 6x20



H101054 | SEALANT WASHER

L TABLE TOP - A4M01334
(1) 4 3/8"x30 1/8"x30 1/8" (110x765x765)



## CABANA ASSEMBLY

#### **STEP 22**



(1) TABLE ASSEMBLY - FROM PREVIOUS STEP





H101049 | HEX PAN HEAD (4) | M6x1x55



H101053 | STEEL WASHER 6x20



H101054 | SEALANT WASHER





H1|SEAT FRONT BRACE - A4M01328

(2) 1 5/8"x6 1/4"x57 1/2" (40x160x1460)













COMPLETE THIS STEP TWICE.















HAND TIGHTEN ALL BOLTS FIRST, THEN FULLY TIGHTEN ALL BOLTS INCLUDING BOLTS ON SLAT ASSELMBLY.