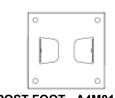

Post mounts are provided with your structure which allows you to permanently install your structure to a pre-existing or new wood or concrete surface.

- The hardware to attach the post mounts to the structure is included.
- The hardware to mount the structure permanently to a concrete surface is NOT included.
- The hardware to mount the structure permanently to a wood deck is NOT included and will need to be purchased separately. You must ensure there is ample structural support under the deck before permanently attaching.