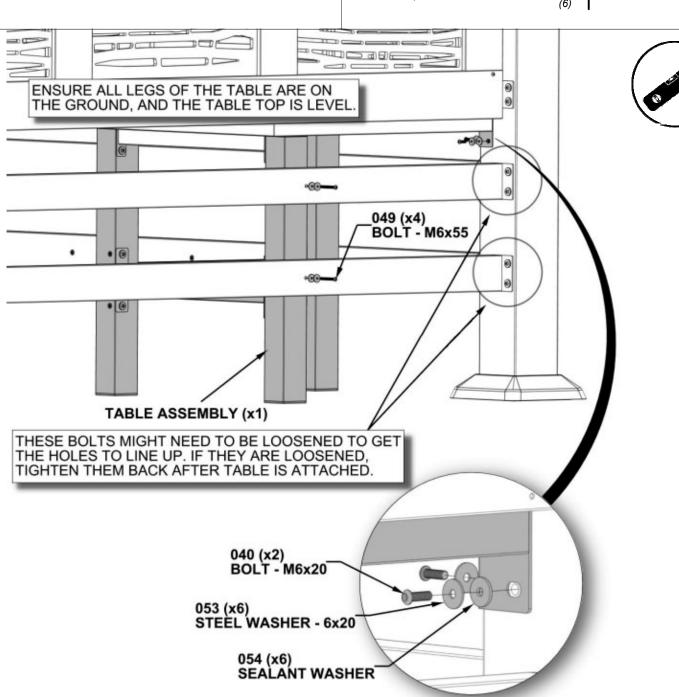

#### **Basic Setup Dimensions & Assembly**

It is critically important that you start with square and level footings, concrete pad or deck to attach your structure

- Pay close attention to the items needed for each step. Make sure you are using the correct hardware for each step. Using incorrect hardware may result in improper assembly
- Remember to double check for underground utilities and overhead electrical lines

Post mounts are provided with your structure which allows you to permanently install your structure to a pre-existing or new wood or concrete surface.

- The hardware to attach the post mounts to the structure is included.
- The hardware to mount the structure permanently to a concrete surface is NOT included.
- The hardware to mount the structure permanently to a wood deck is NOT included and will need to be purchased separately. You must ensure there is ample structural support under the deck before permanently attaching.